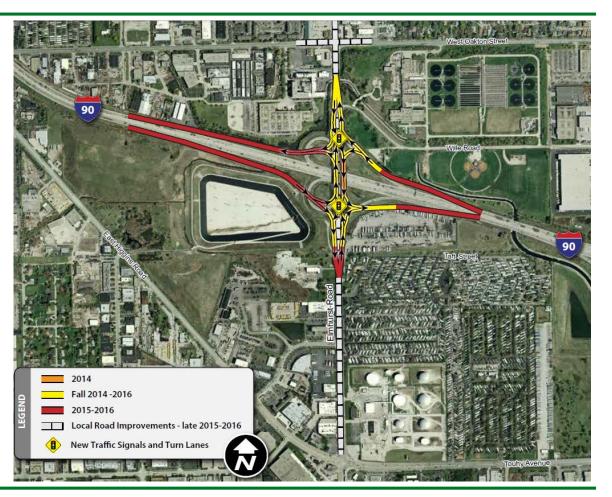

# **Upcoming Construction**

Presented by EOWA Project Team, October 17, 2016

MOVE ILLINOIS

FUTURE

THE

Elmhurst Road Diverging Diamond Interchange

**MOVE** ILLINOIS

The Illinois Tollway

# **Elmhurst Road Diverging Diamond Interchange**

Video: driving a diverging diamond interchange