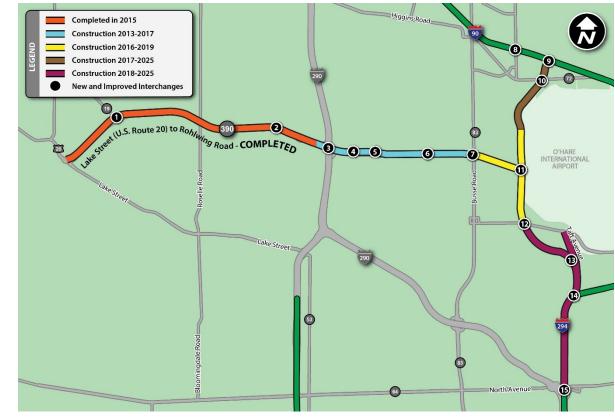

THE FUTURE

# **Elgin O'Hare Western Access Project** Local Advisory Committee

EOWA Project Team October 17, 2016

# Today's Agenda

Feedback on local issues

**EOWA Project status update** 

**Elmhurst Road Interchange** 

Update from Cook and DuPage counties

Pace Update

Next steps

# **Feedback on Local Issues**

### What are you hearing?

- Construction operations and traffic flow
- Frontage roads
- Tolling
- Land acquisition
- Design features
- Development opportunities and trends
- Other



# **Project Status Report**

# Design and Construction Status

**MOVE** ILLINOIS

The Illinois Tollway



Presented by EOWA Project Team, October 17, 2016

ALCONDUIN RD

### **Construction Timeline**



**MOVE** ILLINOIS

FUTURE

THE

# **Upcoming Construction**





Presented by EOWA Project Team, October 17, 2016

MOVE ILLINOIS

FUTURE

THE



Elmhurst Road Diverging Diamond Interchange

**MOVE** ILLINOIS

The Illinois Tollway

JTURE



# **Elmhurst Road Diverging Diamond Interchange**

Video: driving a diverging diamond interchange



## **Public Outreach**

#### Since last LAC meeting

- Bensenville Village Board (August 23, 2016)
- Illinois State Freight Advisory Committee (September 1, 2016)
- Lions Club of Itasca (September 1, 2016)
- Mayors' Meeting (September 30, 2016)
- Local coordination 11 meetings
- Updated Tollway website

### **Upcoming events**

- Elmhurst Road Diverging Diamond Interchange opening and outreach
- Tolling Outreach



# Illinois Route 390 Tollway Usage