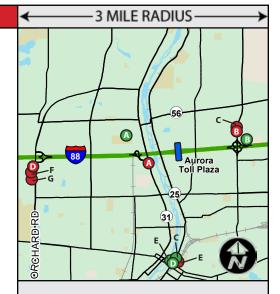

### Mile Post 119

### LODGING

### A. Aurora Fox Valley Inn

630-851-2000 2450 North Farnsworth Avenue Aurora, IL 60502 0.4 miles

### B. Motel 6 - Chicago Southwest Aurora

630-851-3600 2380 North Farnsworth Avenue Aurora, IL 60502 0.4 miles

### C. Baymont Inn and Suites - Aurora

630-897-7695 308 South Lincolnway North Aurora, IL 60542 2.1 miles

### D. Comfort Suites - Aurora

630-896-2800 111 North Broadway Aurora, IL 60505 3.0 miles

### E. Fairfield Inn and Suites by Marriott - Naperville

630-548-0966 1847 West Diehl Road Naperville, IL 60563 3.9 miles

### F. TownePlace Suites by Marriott - Naperville

630-548-0881 1843 West Diehl Road Naperville, IL 60563 3.9 miles

### G. Staybridge Suites - Aurora Naperville

630-978-2222 4320 Meridian Parkway Aurora, IL 60504 4.0 miles

### H. Quality Inn - Aurora

630-820-3400 4005 Gabrielle Lane Aurora, IL 60504 4.1 miles

### I. Quality Inn - Aurora

630-820-3400 4005 Gabrielle Lane Aurora, IL 60504 4.1 miles

### J. Hotel Arista

630-579-4100 2139 City Gate Lane Naperville, IL 60563 4.2 miles

### K. Candlewood Suites - Aurora

630-907-9977 2625 West Sullivan Road Aurora, IL 60506 4.8 miles

### L. Hampton Inn and Suites -Aurora Chicago

630-907-2600 2423 Bushwood Drive Aurora, IL 60506 4.9 miles

E. Batavia Depot Museum

155 Houston Street