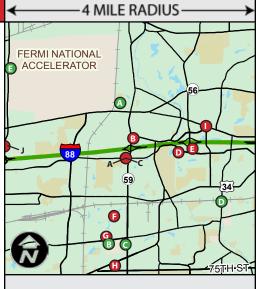

**FERMI NATIONAL** 

**ACCELERATOR** 

( ILLINOIS. MILE AFTER MAGNIFICENT MILE.

E. Ballydoyle's Irish Pub and

Aurora Toll Plaza

Illinois Tollway Information: www.illinoistollway.com

Travel Times:

www.travelmidwest.com

### **ATTRACTIONS**

### A. Stonebridge Country Club

630-820-1007

2705 Stonebridge Boulevard

Aurora, IL 60502

1.0 miles

### **B.** Chicago Premium Outlets

630-585-2200

1650 Premium Outlets Boulevard

Aurora, IL 60502

1.9 miles

### C. Westfield Fox Valley Mall

630-851-3000

195 Fox Valley Center Aurora. IL 60504

3.4 miles

D. Two Brothers Round House

630-892-0034

205 North Broadway

Aurora, IL 60505

4.6 miles

The information included in this guide identifies lodging and attractions located in proximity to the Illinois Tollway's interchanges. The data is provided by NAVTEQ and has been reviewed by the Illinois Office of Tourism and local convention and tourism bureaus. The Illinois Tollway does not endorse, recommend or favor these businesses and assumes no responsibility for the quality, service or safety of the lodging establishments and an endorsement or recommendation is not intended or implied. Furthermore, while the Illinois Tollway has attempted to include the most up-to-date information available at the time, the included information is subject to change and should be verified for continued accuracy. The Illinois Tollway makes no quarantee as to the accuracy of the information contained herein.