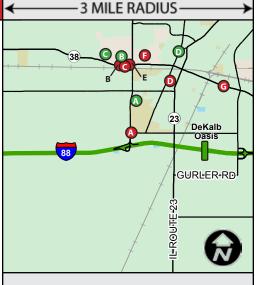

### Mile Post 91.5

### LODGING

### A. Super 8 - DeKalb

815-748-4688 800 West Fairview Drive DeKalb, IL 60115 0.3 miles

### B. Baymont Inn and Suites

815-748-4800 1314 West Lincoln Highway DeKalb, IL 60115 1.9 miles

### C. Best Western DeKalb Inn and Suites

815-758-8661 1212 West Lincoln Highway DeKalb, IL 60115 1.9 miles

### D. Parkside Bed and Breakfast

815-787-9526 203 East Roosevelt DeKalb, IL 60115 1.9 miles

### E. Travel Inn - DeKalb

815-756-3398 1116 West Lincoln Highway DeKalb, IL 60115 1.9 miles

### F. NIU Holmes Student Center Hotel

815-753-1445 340 Carroll Avenue DeKalb, IL 60115 2.2 miles

### G. DeKalb Motel

815-756-5411 1815 East Lincoln Highway DeKalb, IL 60115 2.7 miles

### **ATTRACTIONS**

### A. River Heights Golf Course

815-758-1550 1100 South Annie Glidden Road DeKalb, IL 60115 1.1 miles

### B. Huskie Stadium

815-753-1000 1200 Stadium Drive North DeKalb, IL 60115 2.1 miles

### C. Northern Illinois University Convocation Center

815-752-6800 1525 West Lincoln Highway DeKalb, IL 60115 2.3 miles

### D. Ellwood House and Museum

815-756-4609 509 North 1st Street DeKalb, IL 60115 2.6 miles

### E. Buena Vista Golf Course

815-758-4812 131 Buena Vista Drive DeKalb, IL 60115 4.2 miles

### F. Jonamac Orchard

815-825-2158 19412 Shabbona Road Malta, IL 60150 4.8 miles

Brought to you by:

LLINOIS. MILE AFTER MAGNIFICENT MILE.