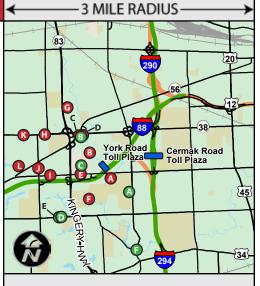

01 West 22nd Street Oak Brook, IL 60523 1.3 miles

F. Hyatt Lodge at McDonald's Campus

630-990-5800 2815 Jorie Boulevard Oak Brook, IL 60523 1.6 miles

G. Clarion Hotel - Elmhurst

630-279-0700 933 South Riverside Drive Elmhurst, IL 60126 1.8 miles

H. Comfort Suites - Oakbrook Terrace

630-916-1000 17W445 Roosevelt Road Oakbrook Terrace, IL 60181 2.0 miles I. Holiday Inn - Chicago Oakbrook

> 630-833-3600 17W350 West 22nd Street Oakbrook Terrace, IL 60181 2.0 miles

J. La Quinta Inn - Chicago Oakbrook Terrace

> 630-495-4600 1 South 666 Midwest Road Oakbrook Terrace, IL 60181 2.2 miles

K. Motel 6

630-941-9100 10 West Roosevelt Road Villa Park, IL 60181 2.5 miles

L. Staybridge Suites - Chicago Oakbrook Terrace

> 630-953-9393 200 Terrace Boulevard Oakbrook Terrace, IL 60181 2.7 miles



Brought to you by:



LLINOIS. MILE AFTER MAGNIFICENT MILE.

### Illinois Tollway Information:

www.illinoistollway.com

### Travel Times:

www.travelmidwest.com

**Roadside Assistance:** 

call \*999

**Tourism Information:** 

www.enjoyillinois.com

### **ATTRACTIONS**

A. Oak Brook Golf Club

630-990-3032 2606 York Road Oak Brook, IL 60523 1.1 miles

B. Drury Lane Theater

630-530-8300 100 Drury Lane Oakbrook Terrace, IL 60181 1.2 miles C. Oakbrook Center Mall

630-573-0700 100 Oakbrook Center Oak Brook, IL 60523 1.2 miles

D. Mayslake Peabody Estate

630-850-2363 1717 West 31st Street Oak Brook, IL 60523 2.3 miles F. Graue Mill and Museum

E. First Folio Theater

630-986-8067

2.4 miles

1717 31st Street

Oak Brook, IL 60523

Graue Mill and Muse 630-655-2090 3770 York Road Oak Brook,