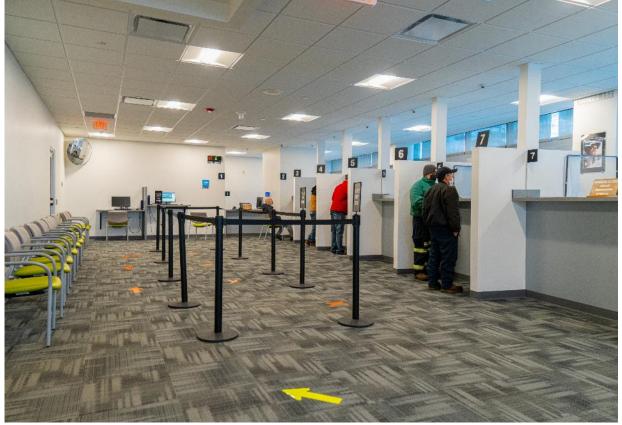

#### TEMPORARY I-PASS CENTER

Temporary I-Pass Customer Service Center constructed on the north end during entrance construction