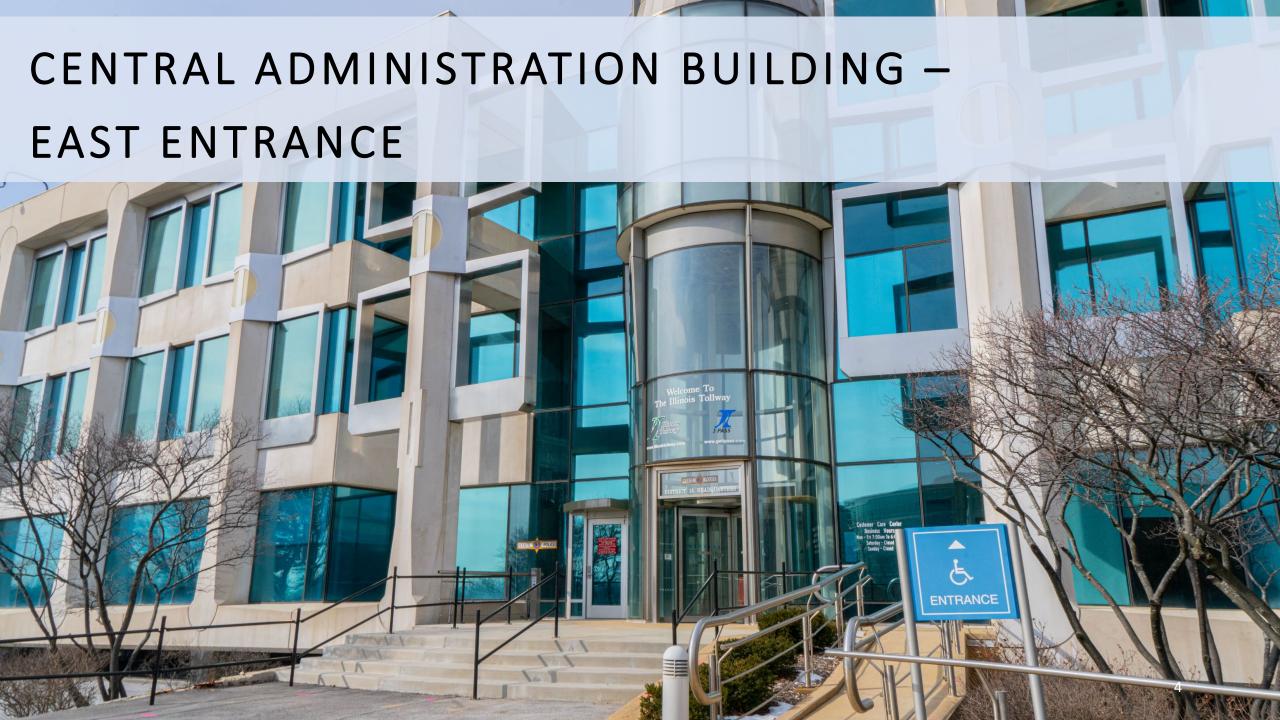

#### MAIN EAST ENTRANCE RECONSTRUCTION

Reconstruction of east building entrance to repair severe structural issues