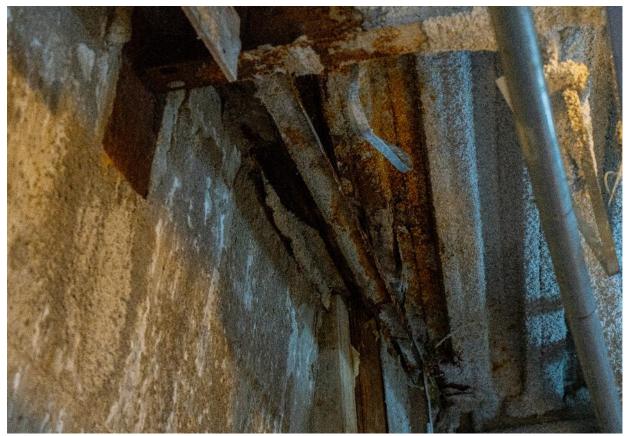

#### MAIN EAST ENTRANCE RECONSTRUCTION

Reconstruction of east building entrance to repair severe structural issues