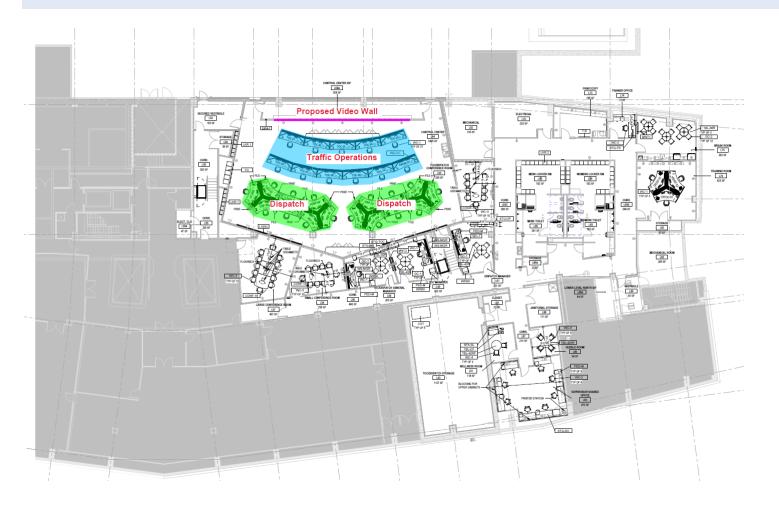

### TRAFFIC OPERATIONS CENTER (2022)

Replace the Traffic Operations and Dispatch centers with a combined center to add critical capacity to meet the current and future needs of our higher capacity roadways and SmartRoad systems

## TRAFFIC OPERATIONS CENTER (2022)

Replace the Traffic Operations and Dispatch centers with a combined center to add critical capacity to meet the current and future needs of our higher capacity roadways and SmartRoad systems