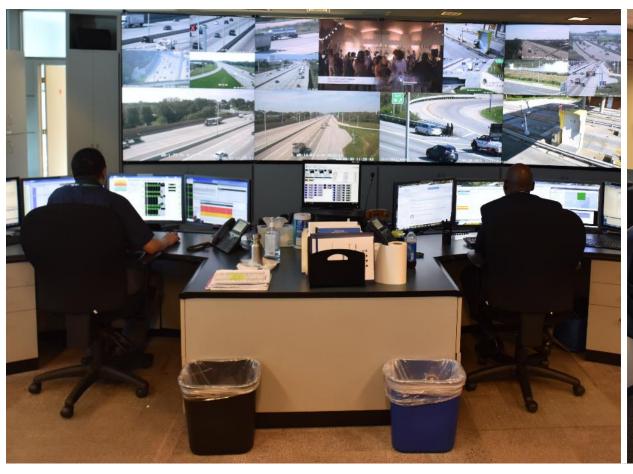

### TRAFFIC OPERATIONS CENTER (2022)

Replace the Traffic Operations and Dispatch centers with a combined center to add critical capacity to meet the current and future needs of our higher capacity roadways and SmartRoad systems

## TRAFFIC OPERATIONS CENTER (2022)

Replace the Traffic Operations and Dispatch centers with a combined center to add critical capacity to meet the current and future needs of our higher capacity roadways and SmartRoad systems