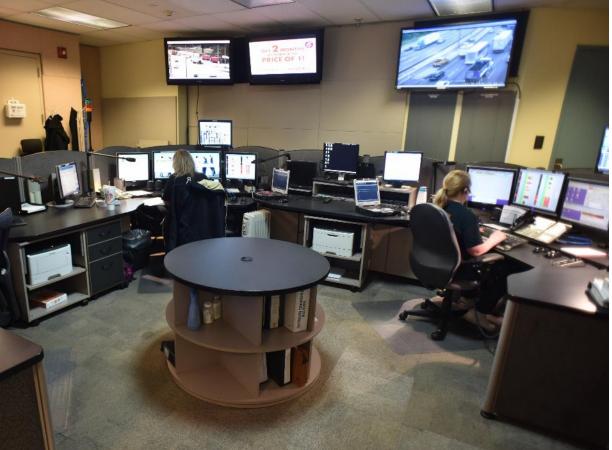

### TRAFFIC OPERATIONS CENTER (2022)

Replace the Traffic Operations and Dispatch centers with a combined center to add critical capacity to meet the current and future needs of our higher capacity roadways and SmartRoad systems

## TRAFFIC OPERATIONS CENTER (2022)

Replace the Traffic Operations and Dispatch centers with a combined center to add critical capacity to meet the current and future needs of our higher capacity roadways and SmartRoad systems