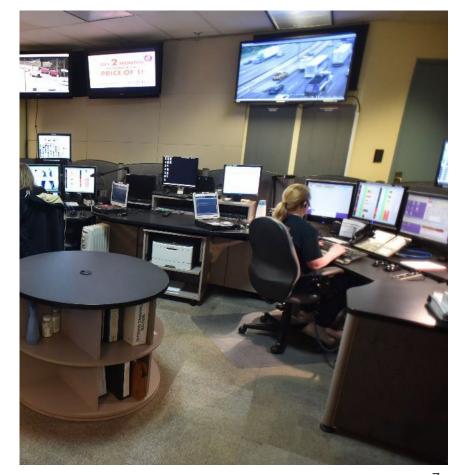

### TRAFFIC OPERATIONS CENTER (2022)

Replace the Traffic Operations and Dispatch centers with a combined center to add critical capacity to meet the current and future needs of our higher capacity roadways and SmartRoad systems

## TRAFFIC OPERATIONS CENTER (2022)

Replace the Traffic Operations and Dispatch centers with a combined center to add critical capacity to meet the current and future needs of our higher capacity roadways and SmartRoad systems