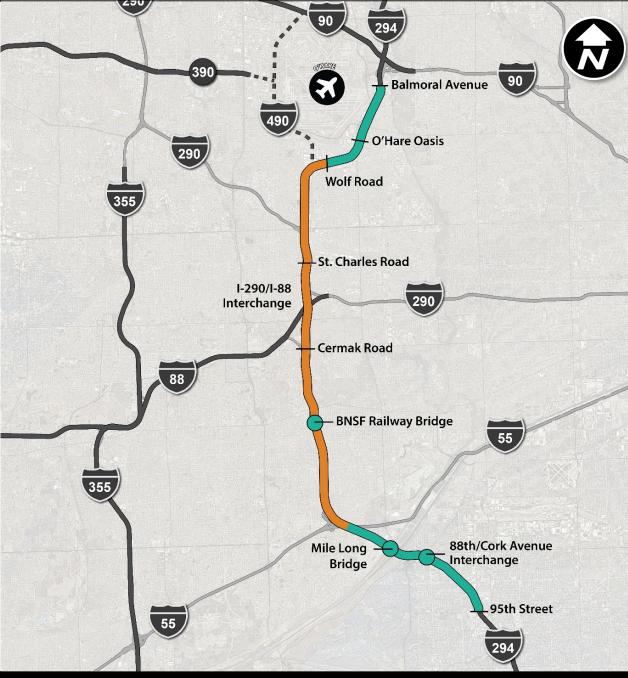

#### **CENTRAL TRI-STATE TOLLWAY**

### **CENTRAL TRI-STATE TOLLWAY PROJECT STATUS**

#### **Completed Work**

- ✓ Roadway rehabilitation Balmoral Road to Wolf Road
- ✓ St. Charles Road Interchange
- ✓ I-290/I-88 Interchange advance work
- ✓ I-294 Pedestrian Bridge
- ✓ Ogden Avenue Interchange

- ✓ Plainfield Road Bridge
- ✓ BNSF Railway Bridge
- ✓ Mile Long Bridge
- √ 87th/Roberts Road
- √ 95th Street to I-55
  opened to five lanes

#### Ongoing Work

- I-290/I-88 Interchange
- Reconstruction and Widening –Wolf to St. Charles Road and Cermak Road to I-55
- 88<sup>th</sup>/Cork Avenue Interchange