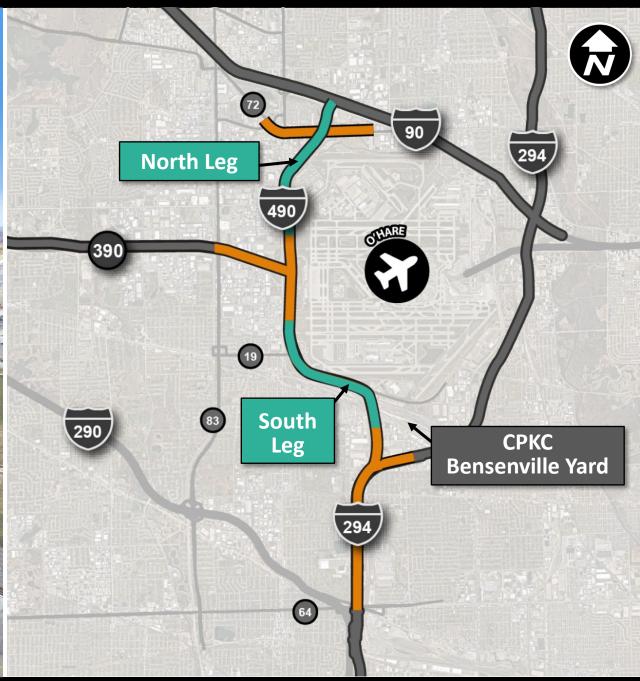

#### **RAILROADS**

- CPKC Railway Bensenville Yard
- UP Railroad freight rail
- Metra passenger lines
- Right-of-Way constraints
- Operations and utilities

### I-490 TOLLWAY PROJECT STATUS

# 490