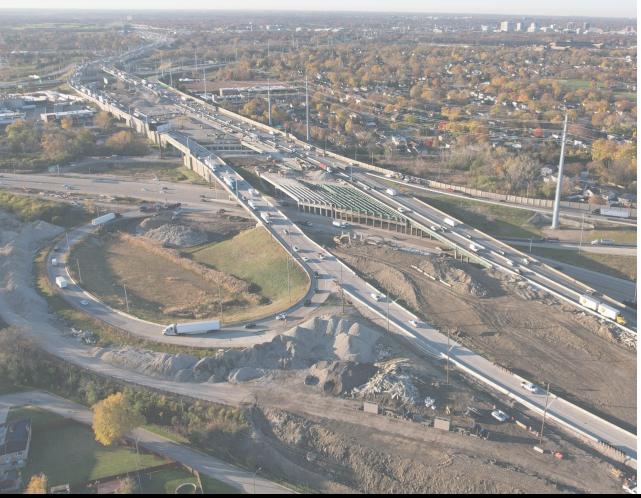

#### **CENTRAL TRI-STATE TOLLWAY**

### **CENTRAL TRI-STATE TOLLWAY PROJECT STATUS**

#### **Completed Work**

- ✓ Roadway rehabilitation Balmoral Road to Wolf Road
- ✓ St. Charles Road Interchange
- ✓ I-290/I-88 Interchange advance work
- ✓ I-294 Pedestrian Bridge
- ✓ Ogden Avenue Interchange

- ✓ Plainfield Road Bridge
- ✓ BNSF Railway Bridge
- ✓ Mile Long Bridge
- √ 87th/Roberts Road
- √ 95th Street to I-55
  opened to five lanes

#### Ongoing Work

- I-290/I-88 Interchange
- Reconstruction and Widening –Wolf to St. Charles Road and Cermak Road to I-55
- 88<sup>th</sup>/Cork Avenue Interchange