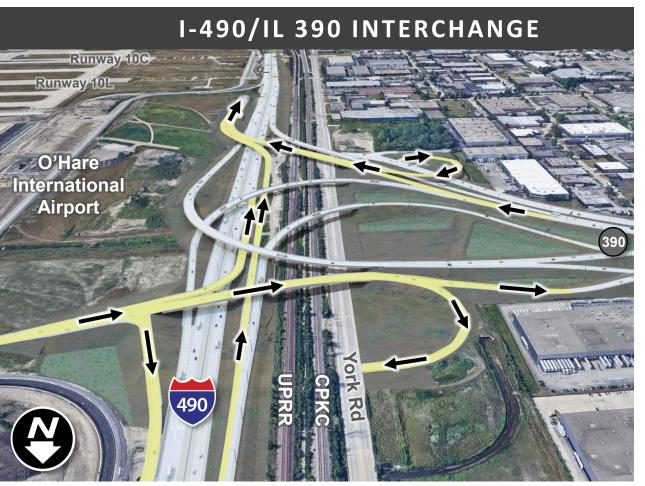

### I-490 TOLLWAY PROJECT STATUS

#### **Completed Work**

- ✓ Runway 9L and 10L Approach Lighting System with Sequence Flashing Lights (ALSF) bridges
- ✓ I-490/IL 390 Interchange advance work
- ✓ I-490 advance grading and retaining wall construction

#### Ongoing/Upcoming Work

- I-490/I-90 Interchange
- I-490/IL 390 Interchange
- I-490/I-294 Interchange
- I-490/Franklin Avenue Interchange
- I-490 construction
- Runway 10C and 10R ALSF bridges
- Touhy Avenue over I-490
- York Road reconstruction
- New UPRR and I-490 bridges over Franklin Avenue, CP Railroad Bensenville Yard and Metra rail