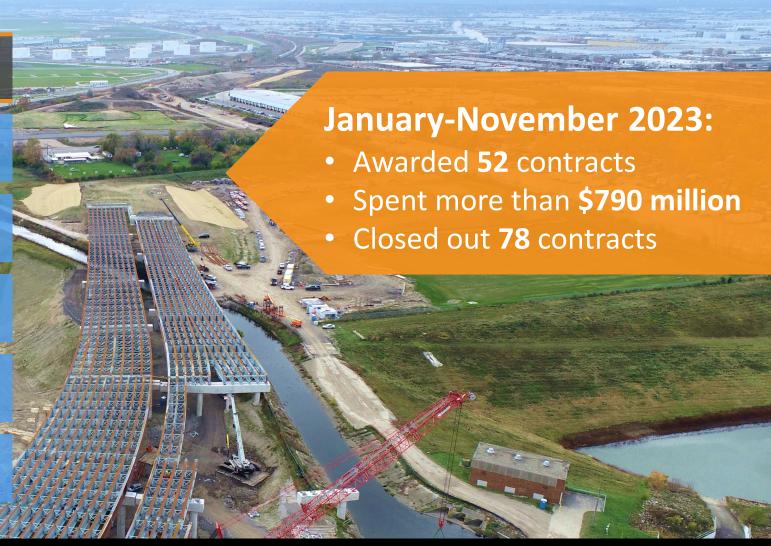

#### 2012-November 2023:

- 76% complete
- \$12.6 billion committed
- 126,660 jobs created/sustained
- 838 contracts awarded
- **599 contracts** closed out