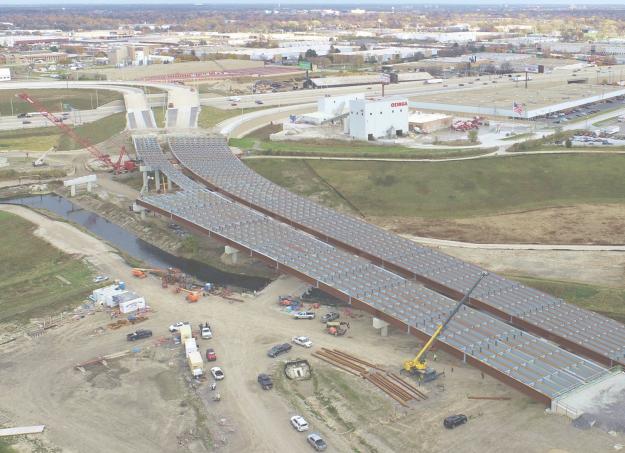

### I-490 TOLLWAY PROJECT STATUS

# 490

#### **Completed Work**

- ✓ Runway 9L and 10L Approach Lighting System with Sequence Flashing Lights (ALSF) bridges
- ✓ I-490/IL 390 Interchange advance work
- ✓ I-490 advance grading and retaining wall construction

#### Ongoing/Upcoming Work

- I-490/I-90 Interchange
- I-490/IL 390 Interchange
- I-490/I-294 Interchange
- I-490/Franklin Avenue Interchange
- I-490 construction
- Runway 10C and 10R ALSF bridges
- Touhy Avenue over I-490
- York Road reconstruction
- New UPRR and I-490 bridges over Franklin Avenue, CP Railroad Bensenville Yard and Metra rail