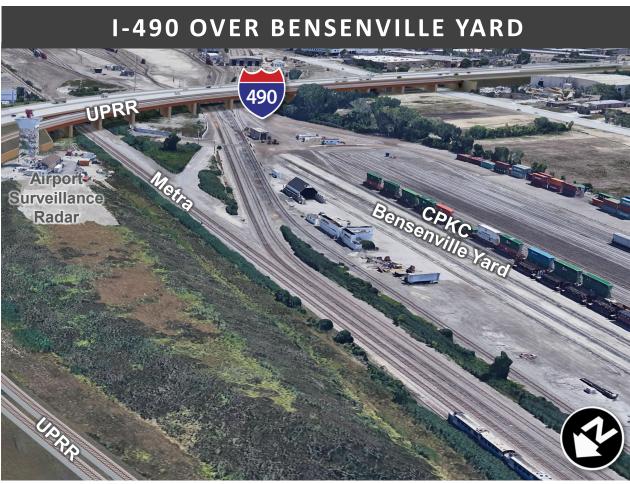

#### **RAILROADS**

- CPKC Railway Bensenville Yard
- UP Railroad freight rail
- Metra passenger lines
- Right-of-Way constraints
- Operations and utilities

#### Ongoing/Upcoming Work

- I-490/I-90 Interchange
- I-490/IL 390 Interchange
- I-490/I-294 Interchange
- I-490/Franklin Avenue Interchange
- I-490 construction
- Runway 10C and 10R ALSF bridges
- Touhy Avenue over I-490
- York Road reconstruction
- New UPRR and I-490 bridges over Franklin Avenue, CP Railroad Bensenville Yard and Metra rail