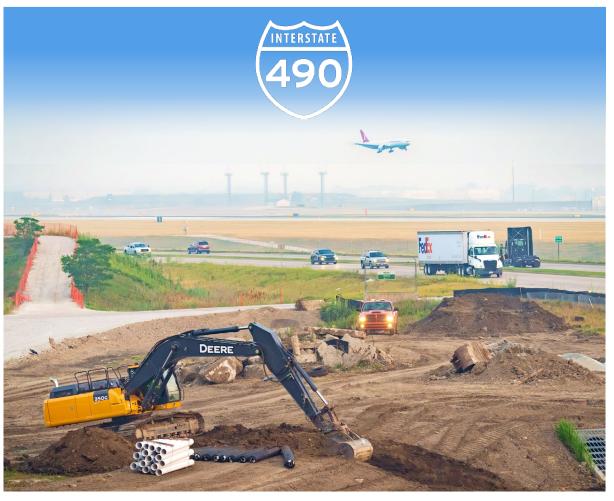

ion, 20-year lease, approximately 170 employees

New 600,000 sq. ft. industrial park – a more than \$100 million investment anticipated

Elk Grove Village New data center campus worth an estimated \$300 million

Former Sears campus to become new data center complex, a several billion dollar investment

#### **ILLINOIS ROUTE 390 TOLLWAY**

**Rolling Meadows** 

**Hoffman Estates** 

Itasca

American Academy of Pediatrics opened 183,000 sq. ft. Hamilton Lakes space, employing 455 workers

**Sovereign Partners** acquired 25-story office tower in Hamilton Lakes

#### TRI-STATE TOLLWAY (I-294)/I-57

Markham Amazon invested an estimated \$500 million in 4 million sq. ft. warehouse, creating about 3,000 new jobs

# **REMAINING PROJECTS**

#### **CENTRAL TRI-STATE TOLLWAY**



#### I-490 TOLLWAY









### **CENTRAL TRI-STATE TOLLWAY PROJECT STATUS**

# 294

#### **Completed Work**

- ✓ Roadway rehabilitation Balmoral Road to Wolf Road
- ✓ St. Charles Road Interchange
- ✓ I-290/I-88 Interchange advance work
- ✓ I-294 Pedestrian Bridge
- ✓ Ogden Avenue Interchange

- ✓ Plainfield Road Bridge
- ✓ BNSF Railway Bridge
- ✓ Mile Long Bridge
- √ 87th/Roberts Road
- √ 95th Street to I-55
  opened to five lanes



#### Ongoing Work

- I-290/I-88 Interchange
- Reconstruction and Widening –Wolf to St. Charles Road and Cermak Road to I-55
- 88<sup>th</sup>/Cork Avenue Interchange







# FINAL CONFIGURATION RENDERINGS







#### **TRANSPORTATION HUB**

# Regional and National Mobility



#### **AIRPORTS** – FAA and CDA

- Land rights and utilities
- Design and construction coordination
- C