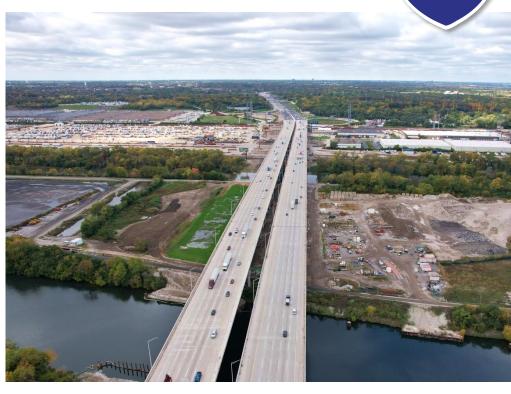

#### **CENTRAL TRI-STATE TOLLWAY**

### **CENTRAL TRI-STATE TOLLWAY PROJECT STATUS**

#### **Completed Work**

- ✓ Roadway rehabilitation Balmoral Road to Wolf Road
- ✓ St. Charles Road Interchange
- ✓ I-290/I-88 Interchange advance work
- ✓ I-294 Pedestrian Bridge
- ✓ Ogden Avenue Interchange

- ✓ Plainfield Road Bridge
- ✓ BNSF Railway Bridge
- ✓ Mile Long Bridge
- √ 87th/Roberts Road
- √ 95th Street to I-55
  opened to five lanes

#### Ongoing Work

- I-290/I-88 Interchange
- Reconstruction and Widening –Wolf to St. Charles Road and Cermak Road to I-55
- 88<sup>th</sup>/Cork Avenue Interchange