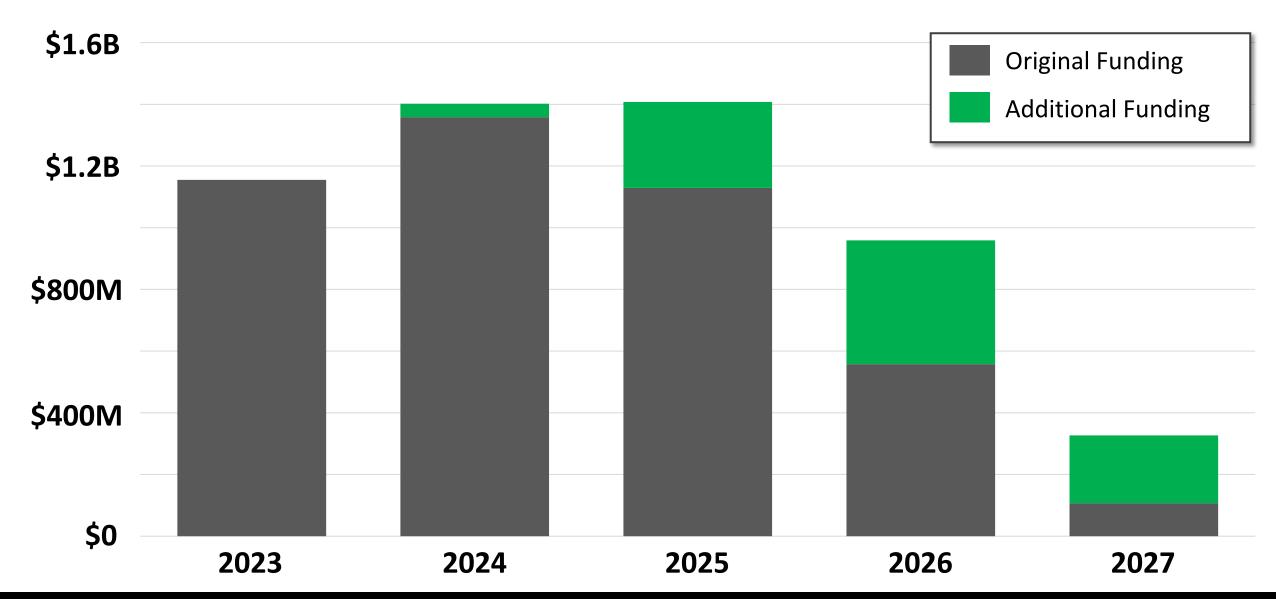

freight rail
- Metra passenger lines
- Right-of-Way constraints
- Operations and utilities











### I-490 TOLLWAY PROJECT STATUS

# 490

#### **Completed Work**

- ✓ Runway 9L and 10L Approach Lighting System with Sequence Flashing Lights (ALSF) bridges
- ✓ I-490/IL 390 Interchange advance work
- ✓ I-490 advance grading and retaining wall construction



#### Ongoing/Upcoming Work

- I-490/I-90 Interchange
- I-490/IL 390 Interchange
- I-490/I-294 Interchange
- I-490/Franklin Avenue Interchange
- I-490 construction
- Runway 10C and 10R ALSF bridges
- Touhy Avenue over I-490
- York Road reconstruction
- New UPRR and I-490 bridges over Franklin Avenue, CP Railroad Bensenville Yard and Metra rail







# OTHER CONSIDERATIONS

# MOVE ILLINOIS PROPOSED INCREASE (Based on 2024 Cashflow)