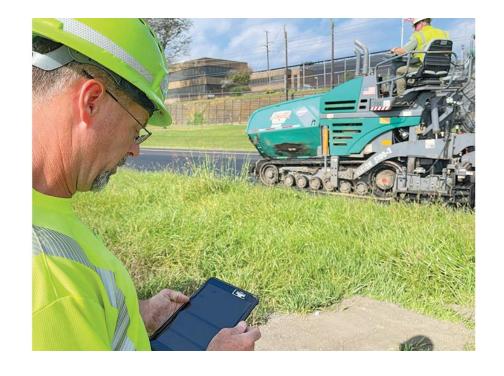

# TOLLWAY E-TICKETING Implementation details

Secure "Agency Portal" from HaulHub Integrates real-time ticketing data from any asphalt, concrete or aggregate producer

Connects with any producer's e-Ticketing vendor

Computer and mobile app access

2023 – The year of "Get Connected and Get Comfortable with e-Ticketing"