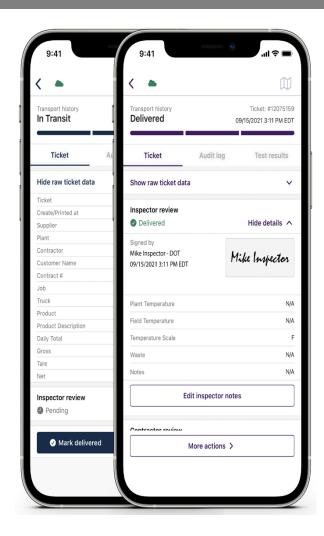

# TOLLWAY E-TICKETING Implementation details

Secure "Agency Portal" from HaulHub Integrates real-time ticketing data from any asphalt, concrete or aggregate producer

Connects with any producer's e-Ticketing vendor

### **Asphalt**

 Data is direct via HaulHub's contractor system

#### **Concrete**

 Data is integrated with producer's system (Truckast)

### **Payment reconciliation**

Tied to pay items

e-Ticketing "rules" have been finalized by Tollway auditors