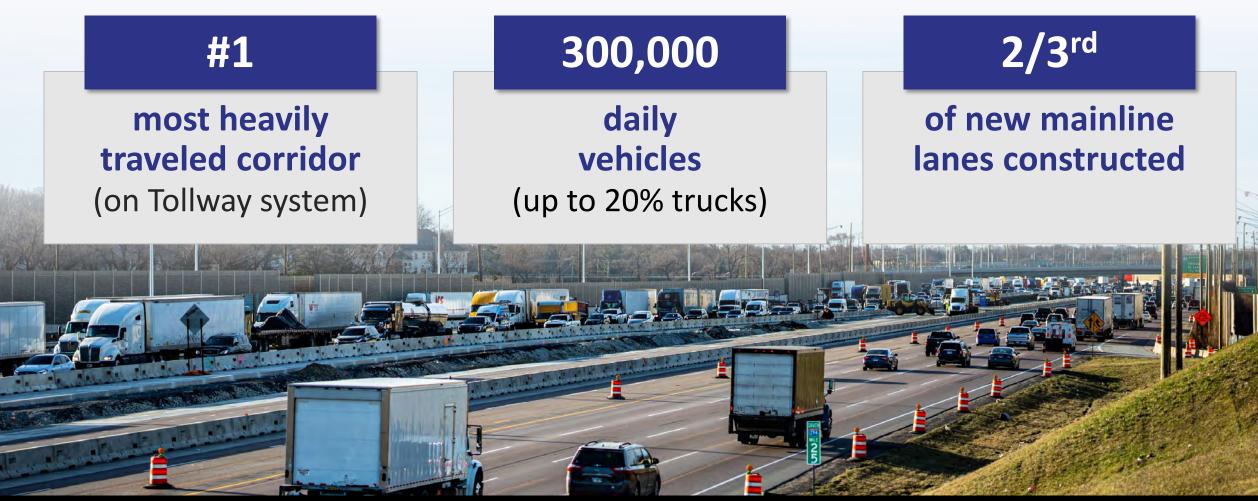

y Bridge 55 **Roadway Reconstruction** near Western Springs

2

88th/Cork Avenue Mile Long Bridge Interchange

290

Cermak Road

1-290/1-88

Interchange

Complete

Construction

88

# 294 **I-290/I-88 INTERCHANGE PROJECT**

#### 2024 WORK I-290/I-88 Interchange



00

\*NEW\* SB I-294 to EB I-290

290

2 NB I-294 Counterflow lanes



#### **2024 WORK – North Section** *North Avenue to Balmoral Avenue*

FERRERO

Roadway reconstruction near I-490/I-294 Interchange

I-294 Bridge Widening and Reconstruction over North Avenue **Balmoral** Avenue

O'Hare Oasis

 $\mathbf{\overline{\mathbf{G}}}$ 

Wolf Road

St. Charles Road

1-490/1-294

Interchange

490

290

Complete

Construction

# MAINTAINING SAFE AND EFFICIENT TRAVEL

**Top Priorities:** Safety | Schedule | Communication and coordination



# SMARTROAD GANTRY INSTALLATION ON I-294



ELLIOTT

**VERSIZED LOAD** 

#### $\overline{N}$ **Overview** BLUE ISLAND CRESTWOOD ROBBINS RIVERDALE DIXMOOF DOLTON • Converting northbound manual lanes to OSEN MIDLOTHIAN additional barrier-free tolling lanes HARVEY PHOENIX OAK FOREST **163<sup>rd</sup> Street Toll Plaza (41)** • Providing increased truck parking SOUTH HOLLAND MARKHAM EAST HAZEL CREST HAZEL CREST TINLEY PARK COUNTRY THORTON **CLUB HILLS** HOMEWOOD

# **163RD STREET TOLL PLAZA IMPROVEMENTS**



### **163RD STREET TOLL PLAZA – FACING SOUTH**

#### **AFTER**







#### 2024 WORK I-290/I-88 Interchange

dias Mar alleria

SB I-294 to WB I-88

Tri-Level Roadways

 $\bigcirc$ 

NB I-294 to EB I-88/290

Institute to

EB Roosevelt Rd to EB I-88/290

EB I-88 to NB I-294

(1)

0

I-290