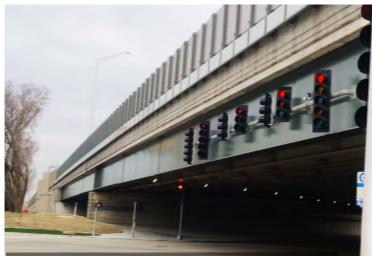

#### **MAJOR HIGHLIGHTS**

95<sup>th</sup> Street to I-55 opened to five lanes in each direction

87<sup>th</sup>/Roberts Road Bridge completed