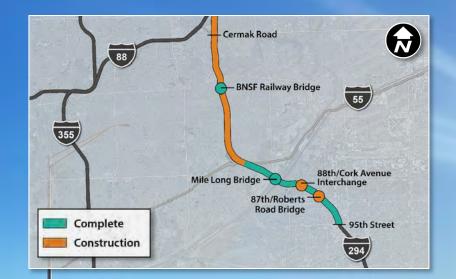

#### **2024 WORK – Middle Section** I-55 to Cermak Road

**Roadway Reconstruction** near Hinsdale

I-55 to Cermak Road

BNSF Railway Bridge 55 **Roadway Reconstruction** near Western Springs

2

88th/Cork Avenue Mile Long Bridge Interchange