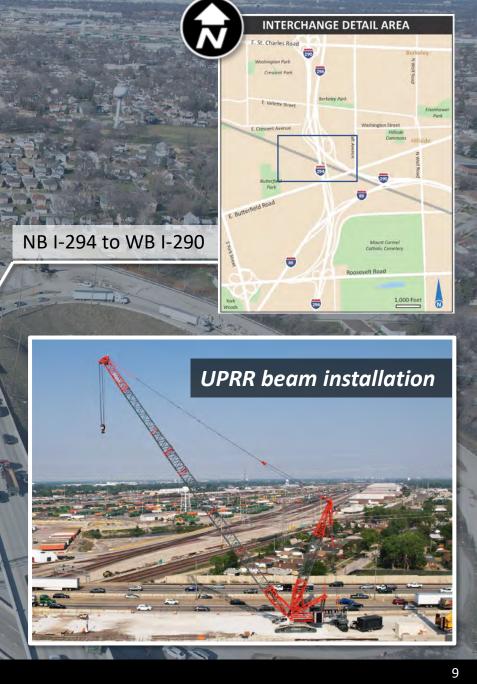

# 294 **I-290/I-88 INTERCHANGE PROJECT**

#### 2024 WORK I-290/I-88 Interchange

00

\*NEW\* SB I-294 to EB I-290

290

2 NB I-294 Counterflow lanes

#### 2024 WORK I-290/I-88 Interchange

dias Mar alleria

SB I-294 to WB I-88

Tri-Level Roadways

 $\bigcirc$ 

NB I-294 to EB I-88/290

Institute to

EB Roosevelt Rd to EB I-88/290

EB I-88 to NB I-294

(1)

0

I-290 to SB I-294 / WB Roosevelt Rd

Image taken 3/6/2024

- 1-88 ----

EB I-290 to SB I-294 / WB I-88