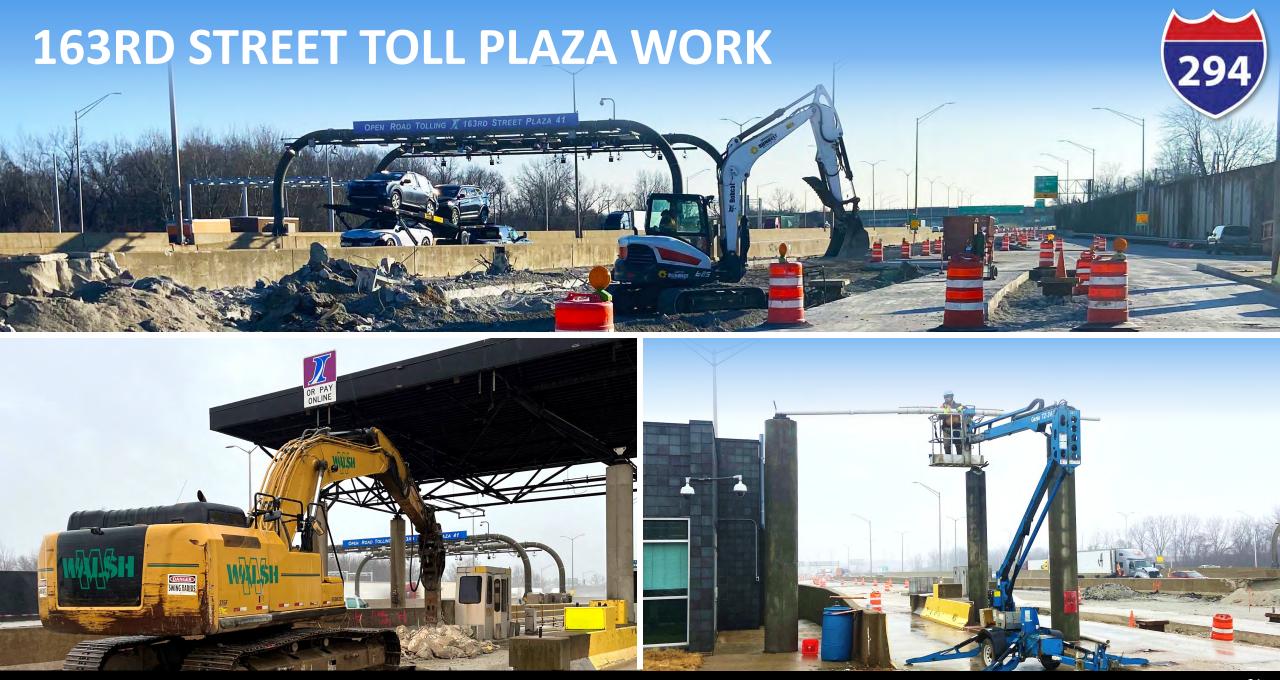

# **163RD STREET TOLL PLAZA IMPROVEMENTS**

## **163RD STREET TOLL PLAZA – FACING NORTH**

#### **163RD STREET TOLL PLAZA – FACING NORTH**

**AFTER** 