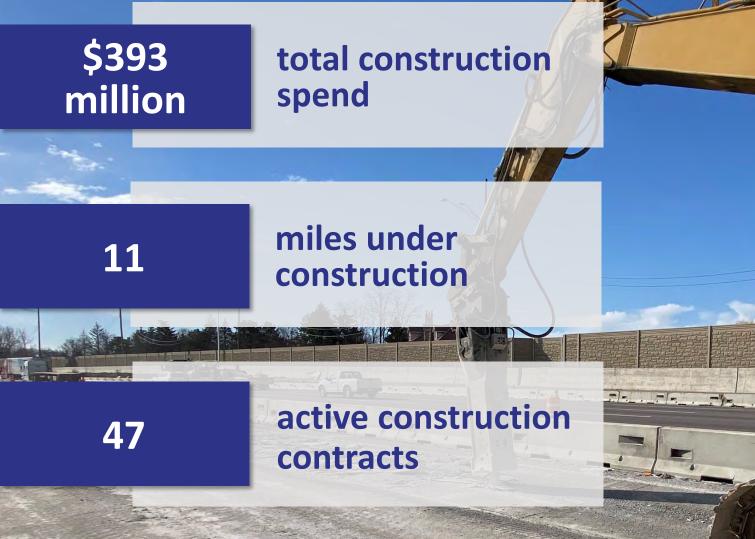

# CENTRAL TRI-STATE TOLLWAY (I-294) CONSTRUCTION UPDATE

Manar Nashif, Chief Engineering Officer March 2024

# **CENTRAL TRI-STATE TOLLWAY PROJECT STATUS**





Data through February 2024 | \*"Other" contracts include non-roadway, right-of-way, utilities and third-party work

# **2024 BY THE NUMBERS**



# **CONSTRUCTION SPEND BY YEAR**

\$600M







#### **MAJOR HIGHLIGHTS**



95<sup>th</sup> Street to I-55 opened to five lanes in each direction

87<sup>th</sup>/Roberts Road Bridge completed





#### **2024 WORK – South Section** 95th Street to 1-55



Overlay work between 95<sup>th</sup> Street and I-55





87<sup>th</sup>/Roberts Road Bridge (*Hickory Hills work*)



#### **2024 WORK – Middle Section** I-55 to Cermak Road

**Roadway Reconstruction** near Hinsdale

I-55 to Cermak Road

BNSF Railway Bridge 55 **Roadway Reconstruction** near Western Springs

2

88th/Cork Avenue Mile Long Bridge Interchange

290

Cermak Road

1-290/1-88

Interchange

Complete

Construction

88

# 294 **I-290/I-88 INTERCHANGE PROJECT**

#### 2024 WORK I-290/I-88 Interchange



00

\*NEW\* SB I-294 to E