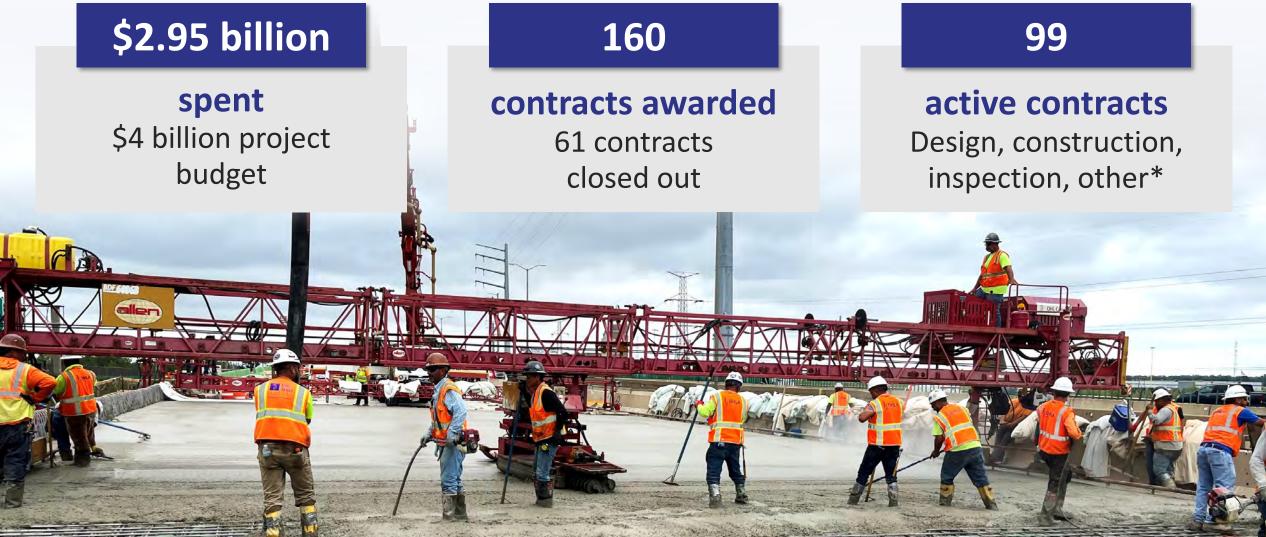

# **CENTRAL TRI-STATE TOLLWAY PROJECT STATUS**

Data through February 2024 | \*"Other" contracts include non-roadway, right-of-way, utilities and third-party work

# **2024 BY THE NUMBERS**