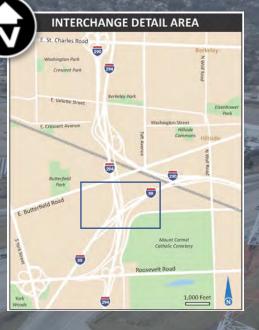

# 294 **I-290/I-88 INTERCHANGE PROJECT**

#### 2024 WORK I-290/I-88 Interchange

00

\*NEW\* SB I-294 to EB I-290

290

2 NB I-294 Counterflow lanes

#### 2024 WORK I-290/I-88 Interchange

dias Mar alleria

SB I-294 to WB I-88

Tri-Level Roadways

 $\bigcirc$ 

NB I-294 to EB I-88/290

Institute to

EB Roosevelt Rd to EB I-88/290

EB I-88 to NB I-294

(1)

0

I-290 to SB I-294 / WB Roosevelt Rd

Image taken 3/6/2024

- 1-88 ----

EB I-290 to SB I-294 / WB I-88