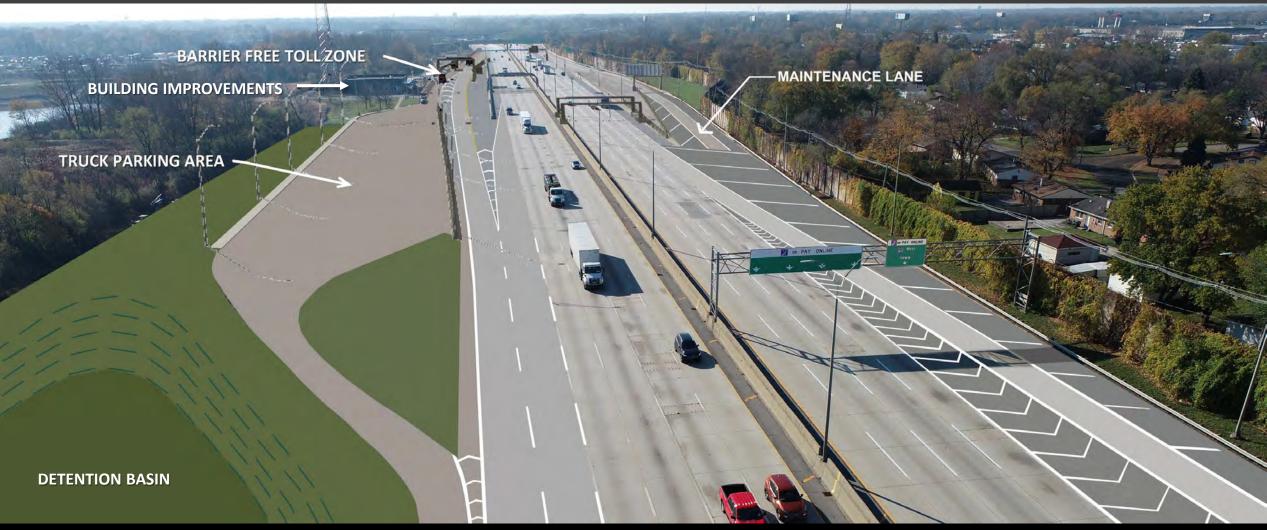

# **163RD STREET TOLL PLAZA IMPROVEMENTS**

### **163RD STREET TOLL PLAZA – FACING SOUTH**

#### **AFTER**

#### **163RD STREET TOLL PLAZA – FACING NORTH**

**AFTER** 