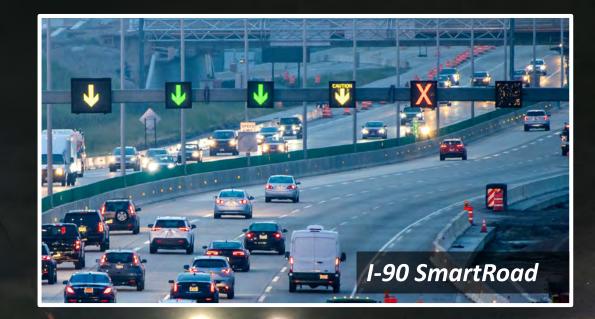

Western Springs

2

88th/Cork Avenue Mile Long Bridge Interchange

290

Cermak Road

1-290/1-88

Interchange

Complete

Construction

88

# 294 **I-290/I-88 INTERCHANGE PROJECT**

#### 2024 WORK I-290/I-88 Interchange



00

\*NEW\* SB I-294 to EB I-290

290

2 NB I-294 Counterflow lanes



#### **2024 WORK – North Section** *North Avenue to Balmoral Avenue*

FERRERO

Roadway reconstruction near I-490/I-294 Interchange

I-294 Bridge Widening and Reconstruction over North Avenue **Balmoral** Avenue

O'Hare Oasis

 $\mathbf{\overline{\mathbf{G}}}$ 

Wolf Road

St. Charles Road

1-490/1-294

Interchange

490

290

Complete

Construction

# MAINTAINING SAFE AND EFFICIENT TRAVEL

**Top Priorities:** Safety | Schedule | Communication and coordination



# SMARTROAD GANTRY INSTALLATION ON I-294



ELLIOTT

**VERSIZED LOAD** 

#### $\overline{N}$ **Overview** BLUE ISLAND CRESTWOOD ROBBINS RIVERDALE DIXMOOF DOLTON • Converting northbound manual lanes to OSEN MIDLOTHIAN additional barrier-free tolling lanes HARVEY PHOENIX OAK FOREST **163<sup>rd</sup> Street Toll Plaza (41)** • Providing increased truck parking SOUTH HOLLAND MARKHAM EAST HAZEL CREST HAZEL CREST TINLEY PARK COUNTRY THORTON **CLUB HILLS** HOMEWOOD

# **163RD STREET TOLL PLAZA IMPROVEMENTS**



### **163RD STREET TOLL PLAZA – FACING SOUTH**

#### **AFTER**







#### 2024 WORK I-290/I-88 Interchange

dias Mar alleria

SB I-294 to WB I-88

Tri-Level Roadways

 $\bigcirc$ 

NB I-294 to EB I-88/290

Institute to

EB Roosevelt Rd to EB I-88/290

EB I-88 to NB I-294

(1)

0

I-290 to SB I-294 / WB Roosevelt Rd

Image taken