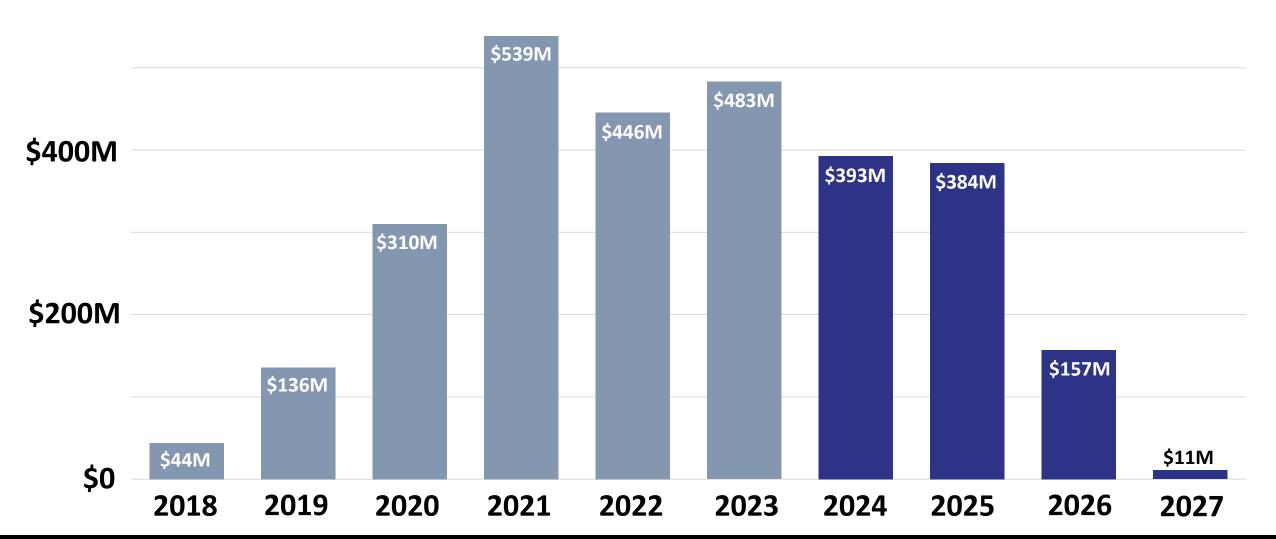

# CENTRAL TRI-STATE TOLLWAY (I-294) CONSTRUCTION UPDATE

Manar Nashif, Chief Engineering Officer March 2024

# **CENTRAL TRI-STATE TOLLWAY PROJECT STATUS**





Data through February 2024 | \*"Other" contracts include non-roadway, right-of-way, utilities and third-party work

# **2024 BY THE NUMBERS**



# **CONSTRUCTION SPEND BY YEAR**

\$600M







#### **MAJOR HIGHLIGHTS**



95<sup>th</sup> Street to I-55 opened to five lanes in each direction

87<sup>th</sup>/Roberts Road Bridge completed





#### **2024 WORK – South Section** 95th Street to 1-55



Overlay work between 95<sup>th</sup> Street and I-55





87<sup>th</sup>/Roberts Road Bridge (*Hickory Hills work*)



#### **2024 WORK – Middle Section** I-55 to Cermak Road

**Roadway Reconstruction** near Hinsdale

I-55 to Cermak Road

BNSF Railway Bridge 55 **Roadway Reconstruction** near Western Springs

2

88th/Cork Avenue Mile Long Bridge Interchange

290

Cermak Road

1-290/1-88

Interchange

Complete

Construction

88

# 294 **I-290/I-88 INTERCHANGE PROJECT**

#### 2024 WORK I-290/I-88 Interchange



00

\*NEW\* SB I-294 to EB I-290

290

2 NB I-294 Counterflow lanes