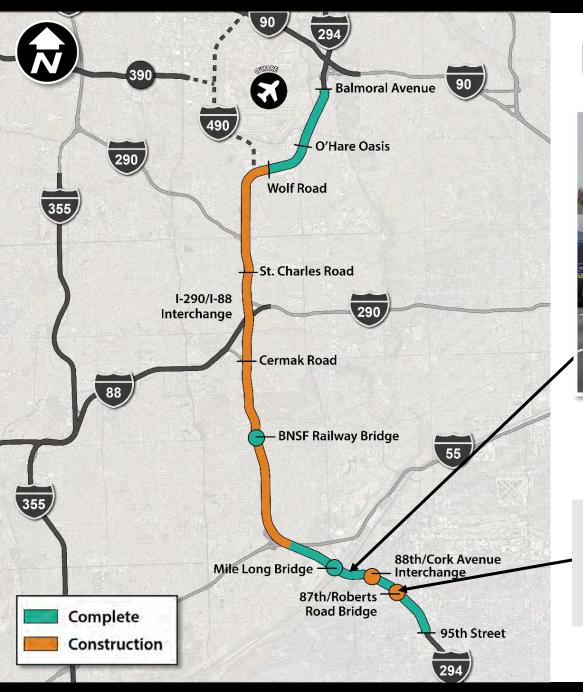

#### **2024 WORK – Middle Section** I-55 to Cermak Road

**Roadway Reconstruction** near Hinsdale

I-55 to Cermak Road

BNSF Railway Bridge 55 **Roadway Reconstruction** near Western Springs

2

88th/Cork Avenue Mile Long Bridge Interchange

290

Cermak Road

1-290/1-88

Interchange

Complete

Construction

88

O'Hare Oasis

 $\mathbf{\overline{\mathbf{G}}}$ 

Wolf Road

St. Charles Road

1-490/1-294

Interchange

490

290

Complete

Construction