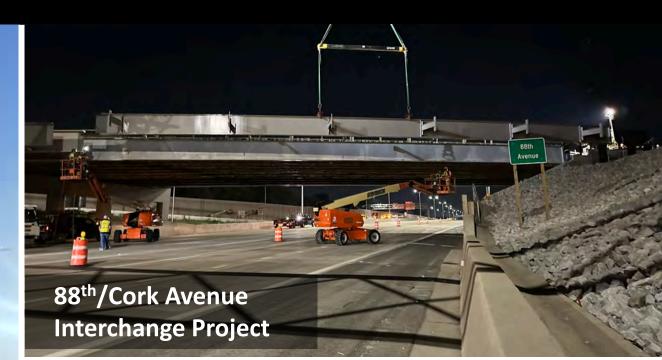

#### **2024 WORK – Middle Section** I-55 to Cermak Road

**Roadway Reconstruction** near Hinsdale

I-55 to Cermak Road

BNSF Railway Bridge 55 **Roadway Reconstruction** near Western Springs

2

88th/Cork Avenue Mile Long Bridge Interchange