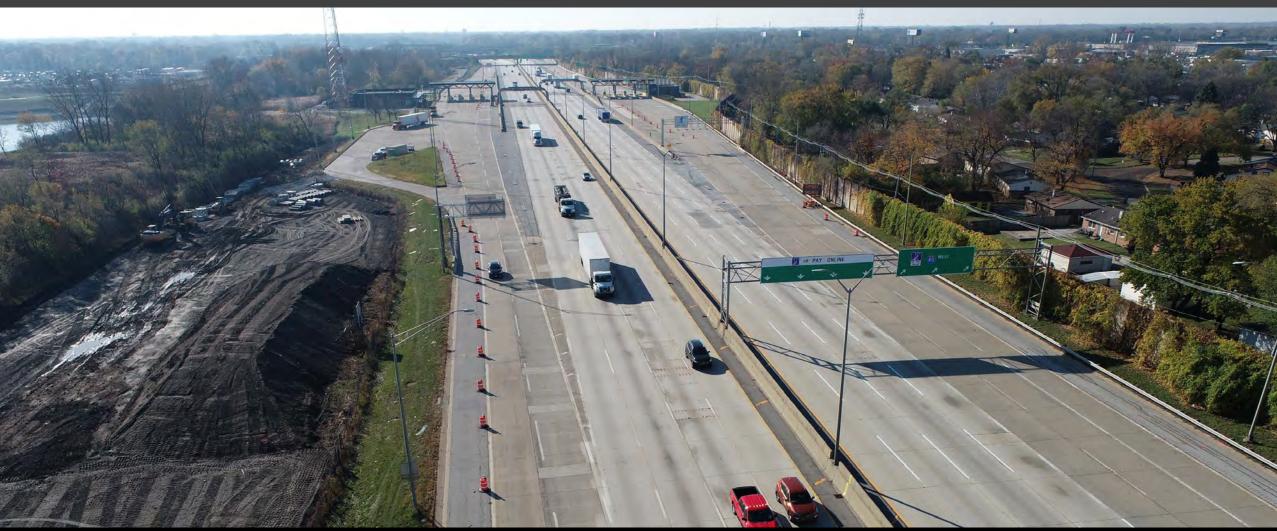

# **163RD STREET TOLL PLAZA IMPROVEMENTS**

### **163RD STREET TOLL PLAZA – FACING SOUTH**