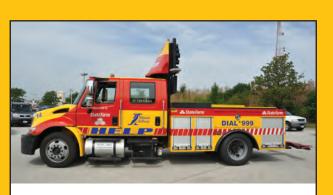

## **H.E.L.P. Along the Way**

The Illinois Tollway provides roadside assistance through our Highway Emergency Lane Patrol (H.E.L.P.) Program. Thirteen H.E.L.P. trucks patrol the Tollway from 5 a.m. to 8 p.m. Monday through Friday, changing tires, charging batteries, calling for tows, dispensing gas and coolants and providing other services. This program is sponsored in part by State Farm. Services are free, with a nominal fee for dispensed gas and coolant.