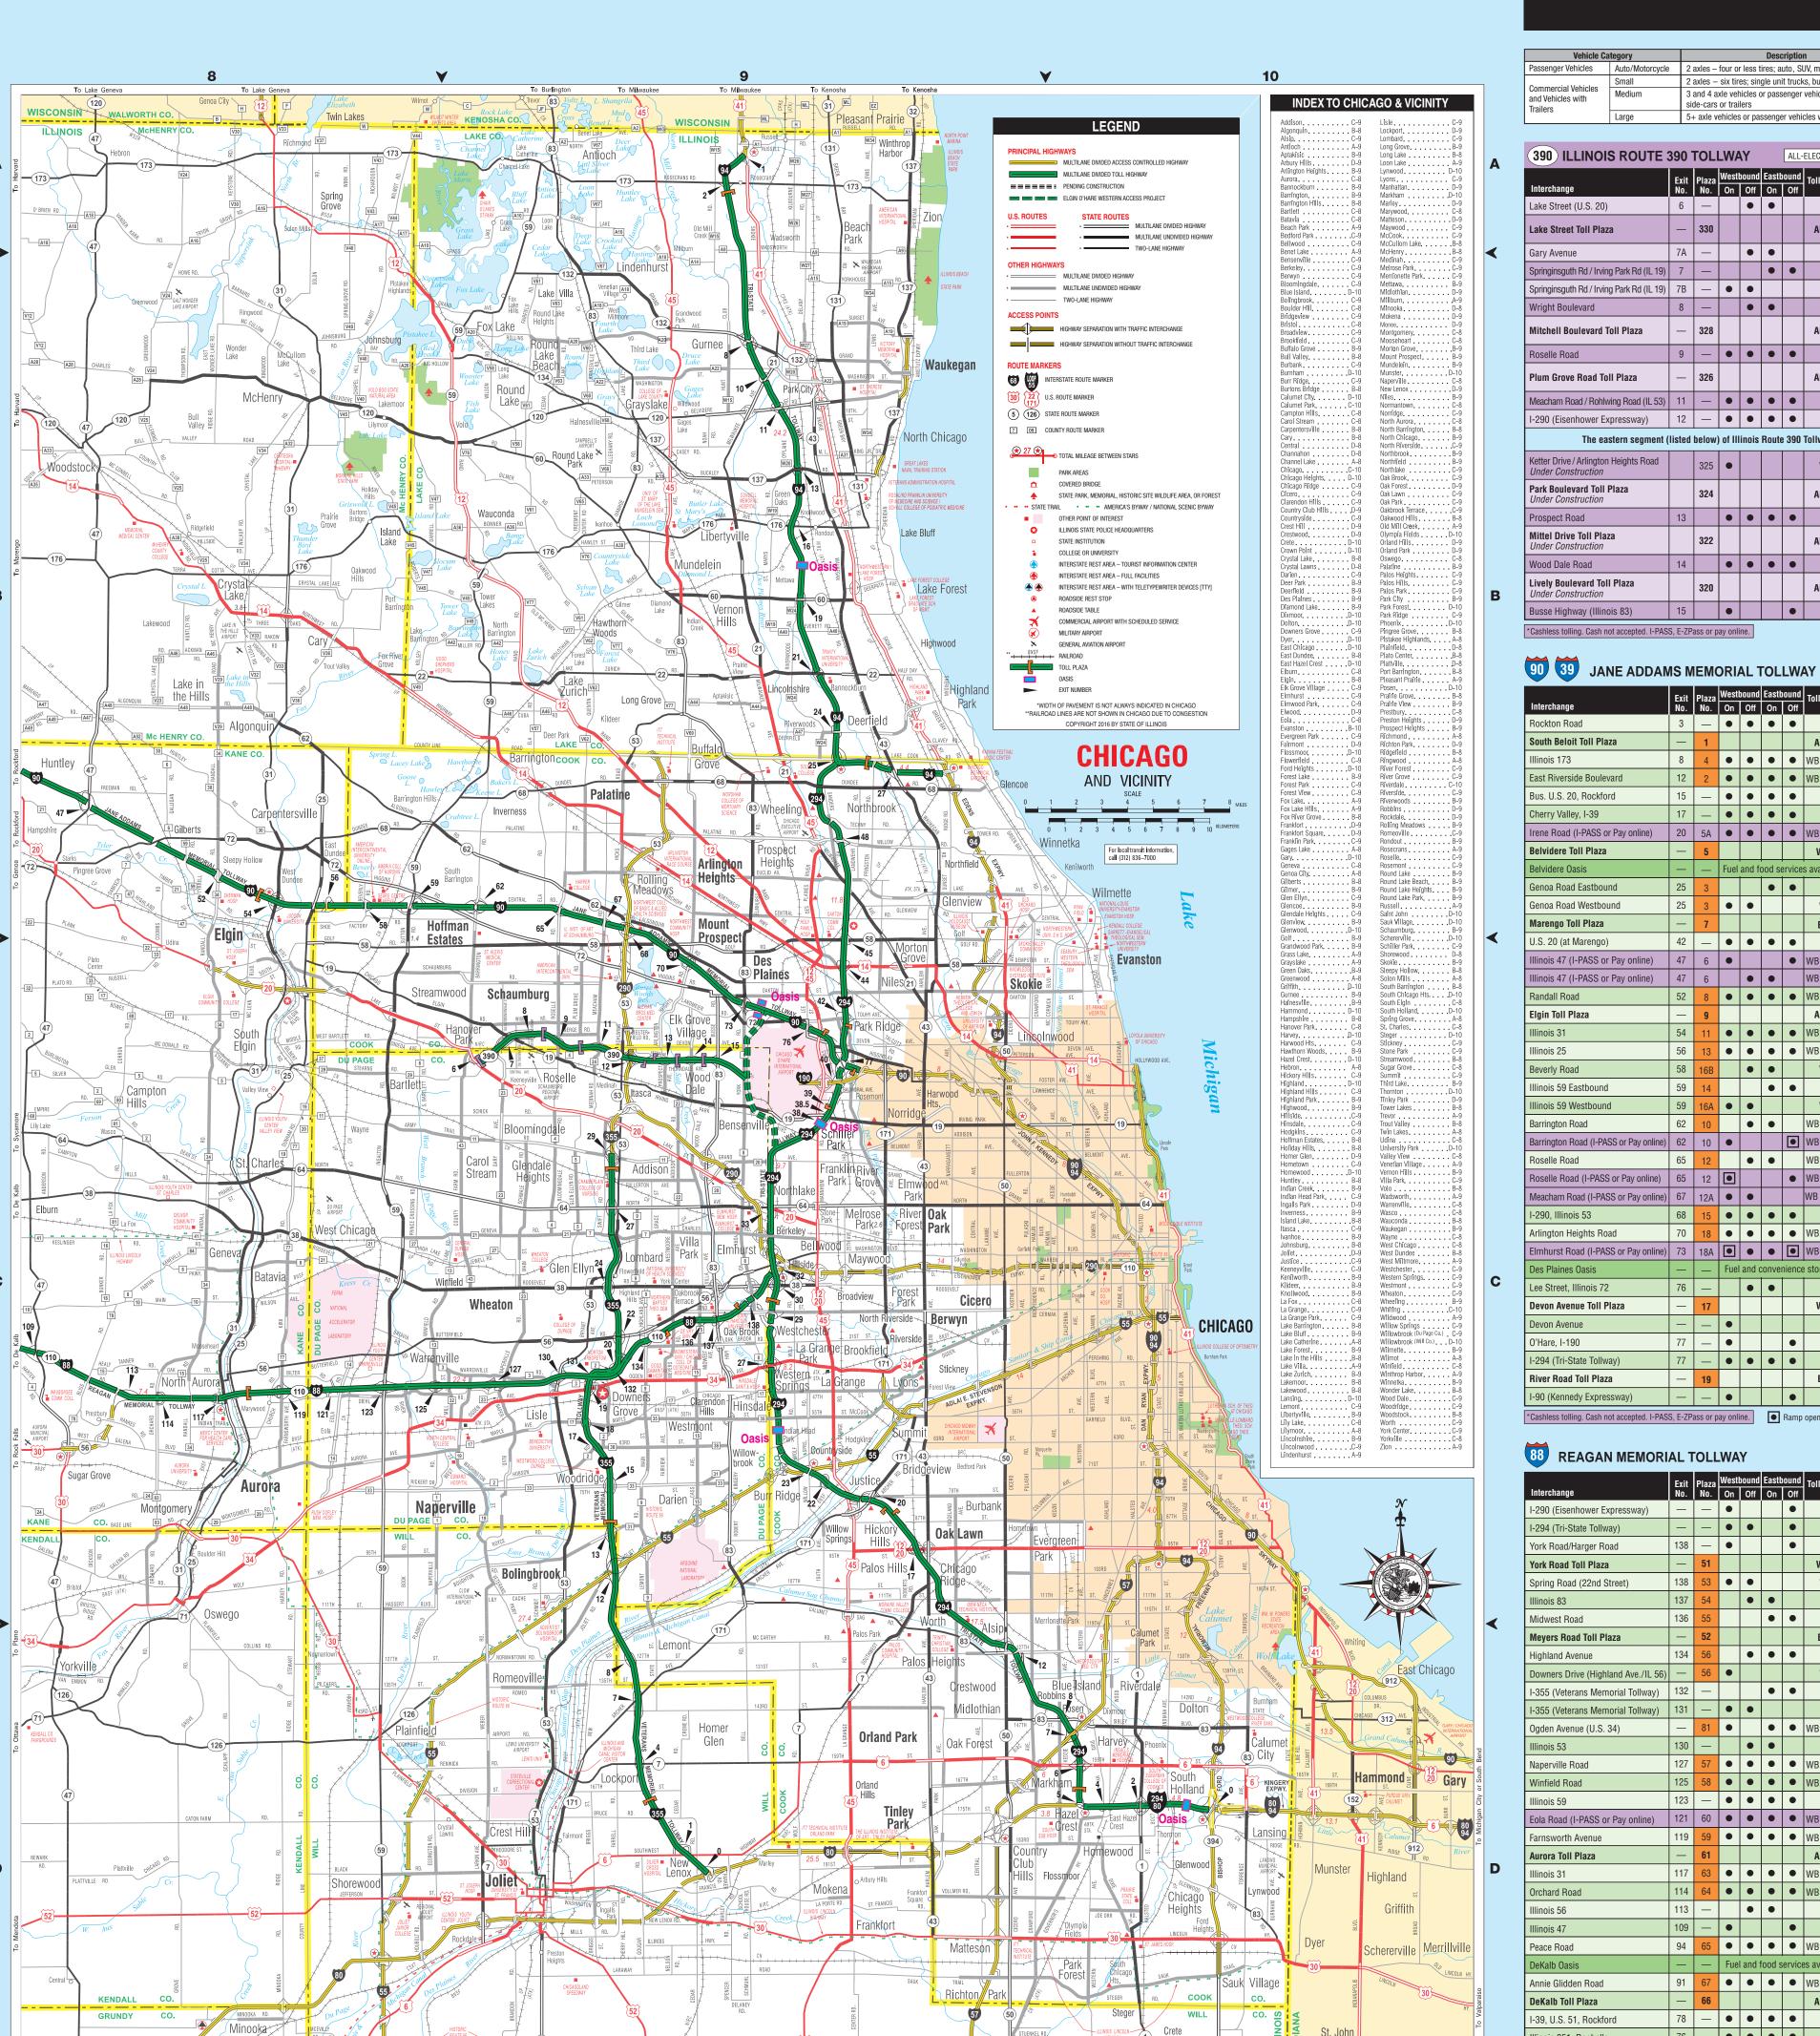

|  | Vehicle Category                                     |                 | Description                                                                        |  |
|--|------------------------------------------------------|-----------------|------------------------------------------------------------------------------------|--|
|  | Passenger Vehicles                                   | Auto/Motorcycle | 2 axles – four or less tires; auto, SUV, motorcycle, taxi                          |  |
|  | Commercial Vehicles<br>and Vehicles with<br>Trailers | Small           | 2 axles - six tires; single unit trucks, buses                                     |  |
|  |                                                      | Medium          | 3 and 4 axle vehicles or passenger vehicles with 1 or 2 axle side-cars or trailers |  |
|  |                                                      | Large           | 5+ axle vehicles or passenger vehicles with 3+ axle trailers                       |  |