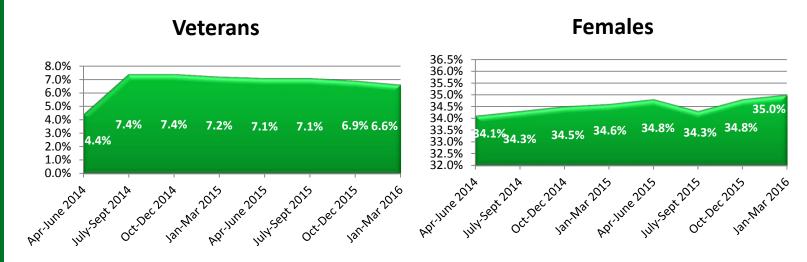

## Review veteran goals on construction and professional services contracts

Veteran commitments have exceeded Tollway goals by 32 percent