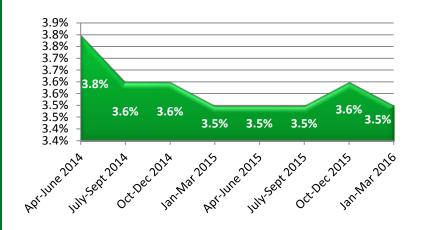

Distribution of Hours Reported by Gender

|        | <b>Hours Reported</b> | Percent |
|--------|-----------------------|---------|
| Female | 434,406               | 5.7%    |
| Male   | 7,247,293             | 94.3%   |
| Total  | 7,681,699             | 100%    |