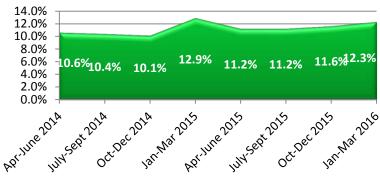

## **Diversity Participation Update- DBE**

From January 1, 2011 – March 31, 2016, the Illinois Tollway paid \$3.5 billion on construction and professional services contracts

- Of \$2.6 billion paid on construction contracts, \$481.6 million (18.5 percent) went to D/M/WBE businesses
- Of \$913.0 million paid on professional services, \$314.6 million (34.5 percent) went to D/M/WBE businesses
- Overall D/M/WBE businesses were paid \$796.3 million, or 22.7 percent

## **Diversity Participation Update- DBE**

D/M/WBE payments (in millions)

January 1, 2011, through March 31, 2016

|                            | Construction Contract Payments (millions) | Professional Services Contract Payments (millions) | Total D/M/WBE Payments by Group (millions) | Distribution of<br>Total D/M/WBE<br>Contract<br>Payments |
|----------------------------|-------------------------------------------|----------------------------------------------------|--------------------------------------------|----------------------------------------------------------|
| African American-<br>Owned | \$36.0                                    | \$53.2                                             | \$89.2                                     | 11.2%                                                    |
| Asian Indian-Owned         | \$14.8                                    | \$73.6                                             | \$88.4                                     | 11.1%                                                    |
| Asian Pacific-Owned        | \$3.7                                     | \$48.6                                             | \$52.4                                     | 6.6%                                                     |
| Hispanic-Owned             | \$291.4                                   | \$78.2                                             | \$369.6                                    | 46.4%                                                    |
| Native American-Owned      | \$2.1                                     | \$0.0                                              | \$2.1                                      | 0.27%                                                    |
| Women-Owned<br>(Caucasian) | \$133.6                                   | \$61.0                                             | \$194.6                                    | 24.4%                                                    |
| Total                      | \$481.6                                   | \$314.6                                            | \$796.3                                    |                                                          |