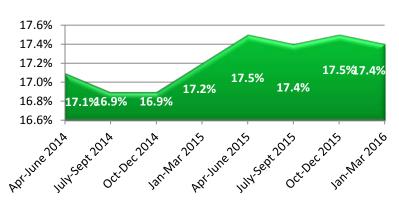

## **Equal Employment Opportunity Update Construction Contracts**

EEO hours for construction contracts
January 1, 2011, through March 31, 2016

**Distribution of Hours Reported by Ethnicity** 

| - in the state of |                       |         |  |
|-------------------------------------------------------------------------------------------------------------------------------------------------------------------------------------------------------------------------------------------------------------------------------------------------------------------------------------------------------------------------------------------------------------------------------------------------------------------------------------------------------------------------------------------------------------------------------------------------------------------------------------------------------------------------------------------------------------------------------------------------------------------------------------------------------------------------------------------------------------------------------------------------------------------------------------------------------------------------------------------------------------------------------------------------------------------------------------------------------------------------------------------------------------------------------------------------------------------------------------------------------------------------------------------------------------------------------------------------------------------------------------------------------------------------------------------------------------------------------------------------------------------------------------------------------------------------------------------------------------------------------------------------------------------------------------------------------------------------------------------------------------------------------------------------------------------------------------------------------------------------------------------------------------------------------------------------------------------------------------------------------------------------------------------------------------------------------------------------------------------------------|-----------------------|---------|--|
|                                                                                                                                                                                                                                                                                                                                                                                                                                                                                                                                                                                                                                                                                                                                                                                                                                                                                                                                                                                                                                                                                                                                                                                                                                                                                                                                                                                                                                                                                                                                                                                                                                                                                                                                                                                                                                                                                                                                                                                                                                                                                                                               | <b>Hours Reported</b> | Percent |  |
| African American                                                                                                                                                                                                                                                                                                                                                                                                                                                                                                                                                                                                                                                                                                                                                                                                                                                                                                                                                                                                                                                                                                                                                                                                                                                                                                                                                                                                                                                                                                                                                                                                                                                                                                                                                                                                                                                                                                                                                                                                                                                                                                              | 372,786               | 4.7%    |  |
| American Indian/<br>Alaska Native                                                                                                                                                                                                                                                                                                                                                                                                                                                                                                                                                                                                                                                                                                                                                                                                                                                                                                                                                                                                                                                                                                                                                                                                                                                                                                                                                                                                                                                                                                                                                                                                                                                                                                                                                                                                                                                                                                                                                                                                                                                                                             | 60,581                | 0.8%    |  |
| Asian/Pacific<br>Islander                                                                                                                                                                                                                                                                                                                                                                                                                                                                                                                                                                                                                                                                                                                                                                                                                                                                                                                                                                                                                                                                                                                                                                                                                                                                                                                                                                                                                                                                                                                                                                                                                                                                                                                                                                                                                                                                                                                                                                                                                                                                                                     | 56,877                | 0.7%    |  |
| Caucasian                                                                                                                                                                                                                                                                                                                                                                                                                                                                                                                                                                                                                                                                                                                                                                                                                                                                                                                                                                                                                                                                                                                                                                                                                                                                                                                                                                                                                                                                                                                                                                                                                                                                                                                                                                                                                                                                                                                                                                                                                                                                                                                     | 4,548,070             | 59.2%   |  |
| Hispanic/Latino                                                                                                                                                                                                                                                                                                                                                                                                                                                                                                                                                                                                                                                                                                                                                                                                                                                                                                                                                                                                                                                                                                                                                                                                                                                                                                                                                                                                                                                                                                                                                                                                                                                                                                                                                                                                                                                                                                                                                                                                                                                                                                               | 2,643,386             | 34.5%   |  |
| Total                                                                                                                                                                                                                                                                                                                                                                                                                                                                                                                                                                                                                                                                                                                                                                                                                                                                                                                                                                                                                                                                                                                                                                                                                                                                                                                                                                                                                                                                                                                                                                                                                                                                                                                                                                                                                                                                                                                                                                                                                                                                                                                         | 7,681,699             | 100%    |  |