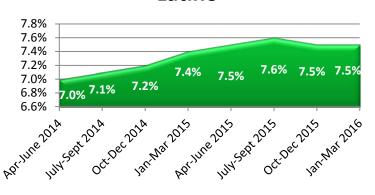

## **Equal Employment Opportunity Update Construction Contracts**

EEO hours for construction contracts
January 1, 2011, through March 31, 2016

**Distribution of Hours Reported by Ethnicity** 

| - in the state of |                       |         |  |
|-------------------------------------------------------------------------------------------------------------------------------------------------------------------------------------------------------------------------------------------------------------------------------------------------------------------------------------------------------------------------------------------------------------------------------------------------------------------------------------------------------------------------------------------------------------------------------------------------------------------------------------------------------------------------------------------------------------------------------------------------------------------------------------------------------------------------------------------------------------------------------------------------------------------------------------------------------------------------------------------------------------------------------------------------------------------------------------------------------------------------------------------------------------------------------------------------------------------------------------------------------------------------------------------------------------------------------------------------------------------------------------------------------------------------------------------------------------------------------------------------------------------------------------------------------------------------------------------------------------------------------------------------------------------------------------------------------------------------------------------------------------------------------------------------------------------------------------------------------------------------------------------------------------------------------------------------------------------------------------------------------------------------------------------------------------------------------------------------------------------------------|-----------------------|---------|--|
|                                                                                                                                                                                                                                                                                                                                                                                                                                                                                                                                                                                                                                                                                                                                                                                                                                                                                                                                                                                                                                                                                                                                                                                                                                                                                                                                                                                                                                                                                                                                                                                                                                                                                                                                                                                                                                                                                                                                                                                                                                                                                                                               | <b>Hours Reported</b> | Percent |  |
| African American                                                                                                                                                                                                                                                                                                                                                                                                                                                                                                                                                                                                                                                                                                                                                                                                                                                                                                                                                                                                                                                                                                                                                                                                                                                                                                                                                                                                                                                                                                                                                                                                                                                                                                                                                                                                                                                                                                                                                                                                                                                                                                              | 372,786               | 4.7%    |  |
| American Indian/<br>Alaska Native                                                                                                                                                                                                                                                                                                                                                                                                                                                                                                                                                                                                                                                                                                                                                                                                                                                                                                                                                                                                                                                                                                                                                                                                                                                                                                                                                                                                                                                                                                                                                                                                                                                                                                                                                                                                                                                                                                                                                                                                                                                                                             | 60,581                | 0.8%    |  |
| Asian/Pacific<br>Islander                                                                                                                                                                                                                                                                                                                                                                                                                                                                                                                                                                                                                                                                                                                                                                                                                                                                                                                                                                                                                                                                                                                                                                                                                                                                                                                                                                                                                                                                                                                                                                                                                                                                                                                                                                                                                                                                                                                                                                                                                                                                                                     | 56,877                | 0.7%    |  |
| Caucasian                                                                                                                                                                                                                                                                                                                                                                                                                                                                                                                                                                                                                                                                                                                                                                                                                                                                                                                                                                                                                                                                                                                                                                                                                                                                                                                                                                                                                                                                                                                                                                                                                                                                                                                                                                                                                                                                                                                                                                                                                                                                                                                     | 4,548,070             | 59.2%   |  |
| Hispanic/Latino                                                                                                                                                                                                                                                                                                                                                                                                                                                                                                                                                                                                                                                                                                                                                                                                                                                                                                                                                                                                                                                                                                                                                                                                                                                                                                                                                                                                                                                                                                                                                                                                                                                                                                                                                                                                                                                                                                                                                                                                                                                                                                               | 2,643,386             | 34.5%   |  |
| Total                                                                                                                                                                                                                                                                                                                                                                                                                                                                                                                                                                                                                                                                                                                                                                                                                                                                                                                                                                                                                                                                                                                                                                                                                                                                                                                                                                                                                                                                                                                                                                                                                                                                                                                                                                                                                                                                                                                                                                                                                                                                                                                         | 7,681,699             | 100%    |  |