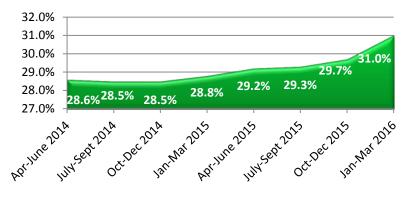

## **Diversity Participation Update- DBE**

From January 1, 2011 – March 31, 2016, the Illinois Tollway paid \$3.5 billion on construction and professional services contracts

- Of \$2.6 billion paid on construction contracts, \$481.6 million (18.5 percent) went to D/M/WBE businesses
- Of \$913.0 million paid on professional services, \$314.6 million (34.5 percent) went to D/M/WBE businesses
- Overall D/M/WBE businesses were paid \$796.3 million, or 22.7 percent