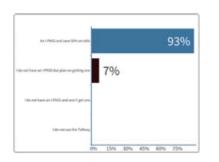

#### I have...?

Response options

#### An I-PASS and save 50% on tolls

I do not have an I-PASS but plan on getting one I do not have an I-PASS and won't get one I do not use the Tollway