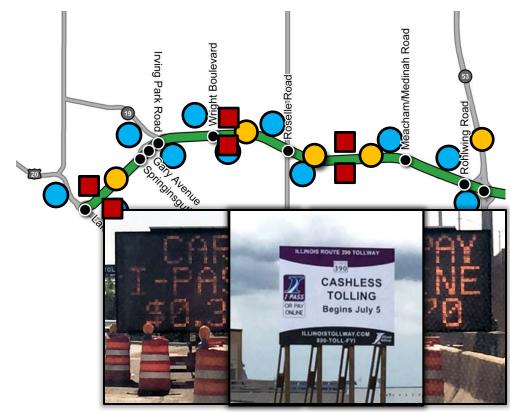

### Signage and Messaging

- Local road CustomerCommunicationInitiative (CCI) signs
- Mainline CCI signs
- Mainline portable changeable message sign (PCMS)