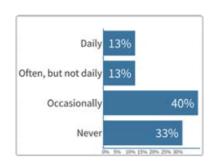

#### I use Illinois Route 390...?

Response options

Daily

Often, but not daily

Occasionally

Never