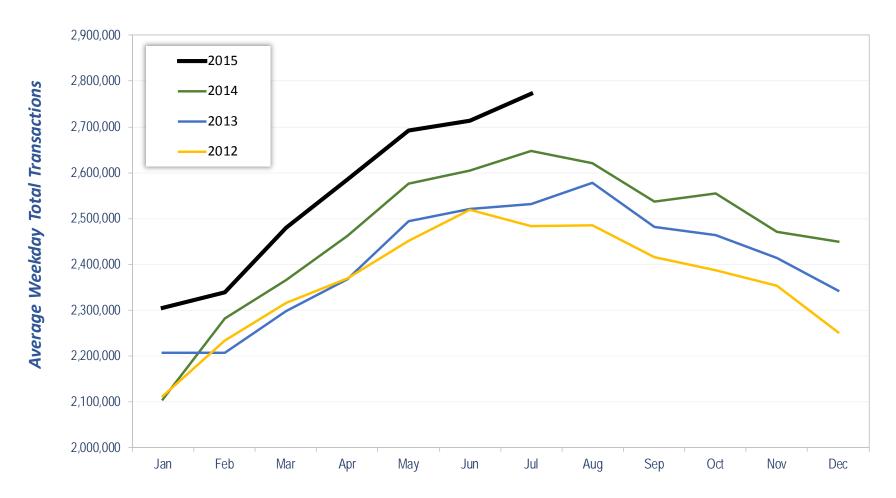

## **Tollway Traffic Update**

August 19, 2015

- Traffic rebound started in 2010
- Late 2013 greater uptick in travel
- So far this year
  - ▶ Toll **transactions** are up 4.9 percent from May-July 2015 vs. the same time period in 2014
  - Busiest summer travel season on record
  - 10 busiest travel days in agency history

### **Average Weekday Transaction Growth**

| Ranking | Date                    | Total Transactions | Busiest day ever |
|---------|-------------------------|--------------------|------------------|
| 1       | Friday, July 24, 2015   | 2,951,790          | Busices day ever |
| 2       | Friday, July 10, 2015   | 2,942,615          |                  |
| 3       | Friday, July 31, 2015   | 2,935,813          |                  |
| 4       | Friday, July 17, 2015   | 2,926,369          |                  |
| 5       | Thursday, July 02, 2015 | 2,917,432          |                  |
| 6       | Friday, August 07, 2015 | 2,913,553          |                  |
| 7       | Friday, June 19, 2015   | 2,903,843          |                  |
| 8       | Friday, May 22, 2015    | 2,901,646          |                  |
| 9       | Friday, May 15, 2015    | 2,895,228          |                  |
| 10      | Friday, June 05, 2015   | 2,874,011          |                  |