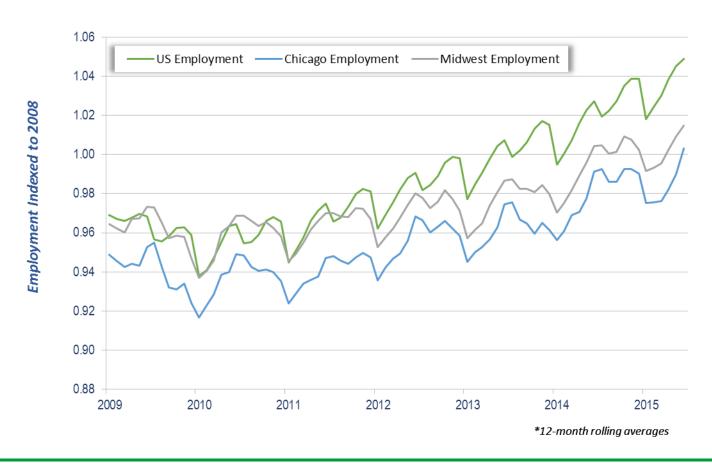

### Why this Growth?

MOVE

- Continuing economic expansion
- Recovering regional employment
- Lower fuel prices
- Ongoing realization of roadway investments made over the past decade
- Better value