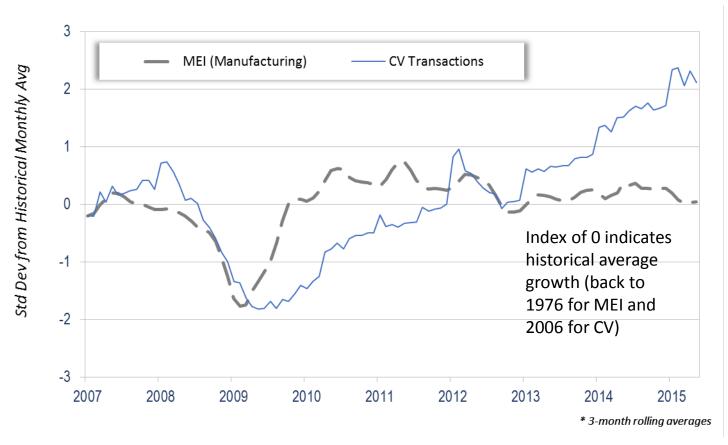

### Midwest Economy Index: Manufacturing

Chicago Fed index that measures growth manufacturing business activity