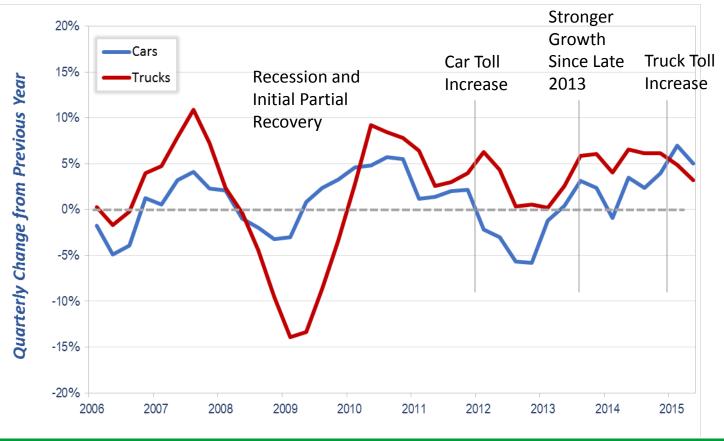

# **THANK YOU**

- Recent quarterly car growth most since 2010
- Continued truck growth

Chicago Metropolitan Statistical Area vs. Regional and National