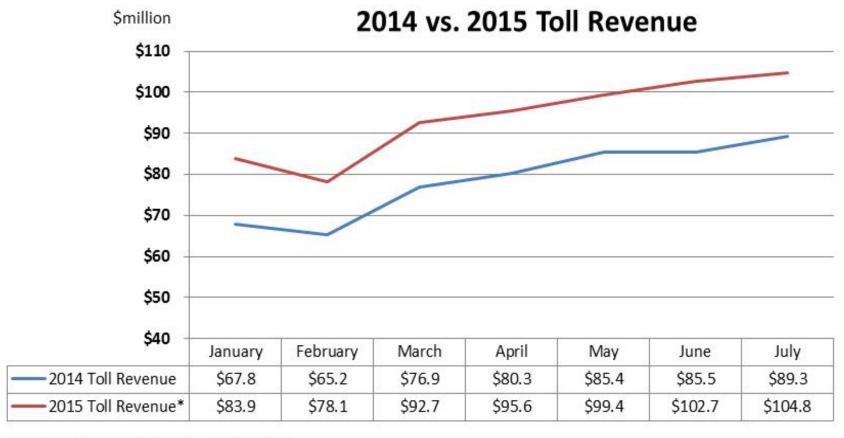

|                  |
| 4       | Friday, July 17, 2015   | 2,926,369          |                  |
| 5       | Thursday, July 02, 2015 | 2,917,432          |                  |
| 6       | Friday, August 07, 2015 | 2,913,553          |                  |
| 7       | Friday, June 19, 2015   | 2,903,843          |                  |
| 8       | Friday, May 22, 2015    | 2,901,646          |                  |
| 9       | Friday, May 15, 2015    | 2,895,228          |                  |
| 10      | Friday, June 05, 2015   | 2,874,011          |                  |

### Why this Growth?

MOVE

- Continuing economic expansion
- Recovering regional employment
- Lower fuel prices
- Ongoing realization of roadway investments made over the past decade
- Better value



#### **Revenue Growth**





<sup>\*2015</sup> July Toll Revenue - Estimated

#### What's Next



- August typically records highest volume of transactions
- Growth is forecasted to continue for 2016



### **Travel Tips**



#### Best time to start your weekend trip

- Thursday before 1 p.m.
- Friday between 10 and 11 a.m. or after 7 p.m.

#### Know before you go

- Sign up for Tollway Trip Tweets
- View real-time Tollway roadway camera views
- Go online and check travel times via www.travelmidwest.com





# **THANK YOU**





- Recent quarterly car growth most since 2010
- Continued truck growth







Chicago Metropolitan Statistical Area vs. Regional and National





### Midwest Economy Index: Manufacturing

Chicago Fed index that measures growth manufacturing business activity