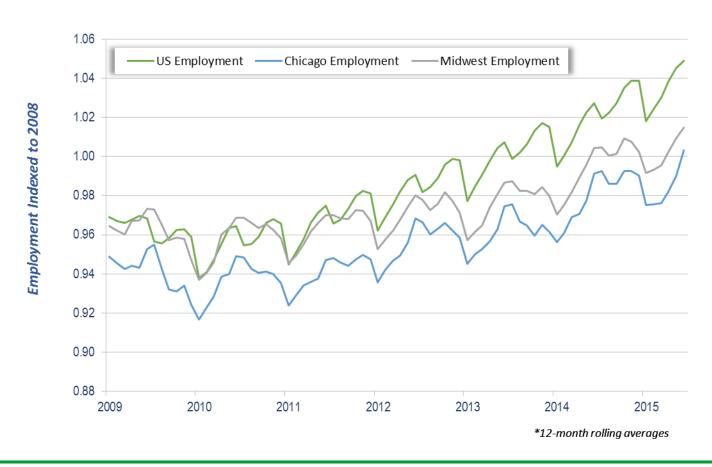

# **THANK YOU**

- Recent quarterly car growth most since 2010
- Continued truck growth

Chicago Metropolitan Statistical Area vs. Regional and National