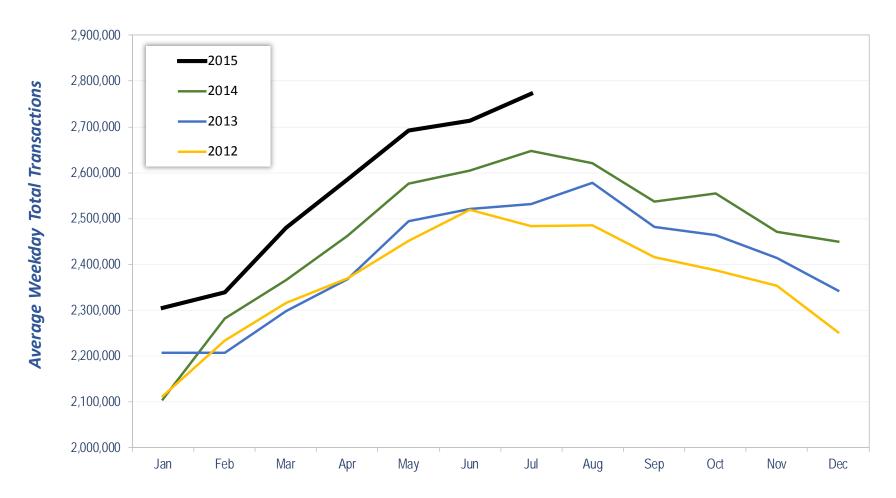

## **Tollway Traffic Update**

August 27, 2015

- Traffic rebound started in 2010
- Late 2013 greater uptick in travel
- So far this year
  - ▶ Toll **transactions** are up 4.9 percent from May-July 2015 vs. the same time period in 2014
  - Busiest summer travel season on record
  - 10 busiest travel days in agency history

#### What's Next

- August typically records highest volume of transactions
- Growth is forecasted to continue for 2016