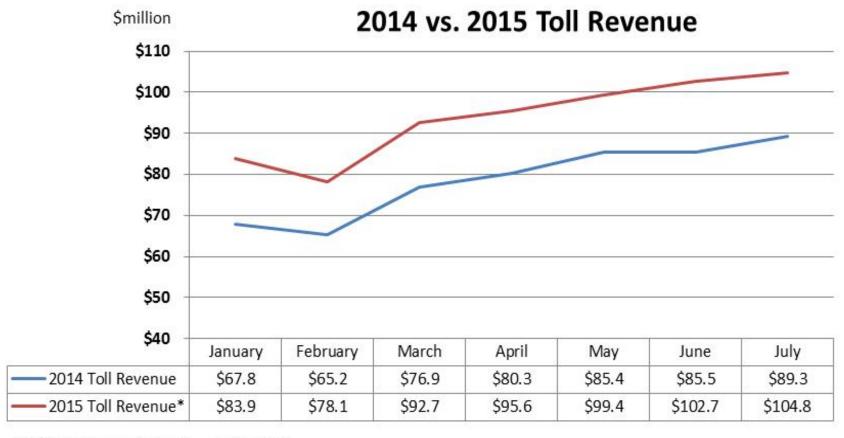

|                  |
| 4       | Friday, July 17, 2015   | 2,926,369          |                  |
| 5       | Thursday, July 02, 2015 | 2,917,432          |                  |
| 6       | Friday, August 07, 2015 | 2,913,553          |                  |
| 7       | Friday, June 19, 2015   | 2,903,843          |                  |
| 8       | Friday, May 22, 2015    | 2,901,646          |                  |
| 9       | Friday, May 15, 2015    | 2,895,228          |                  |
| 10      | Friday, June 05, 2015   | 2,874,011          |                  |

### Why this Growth?

- Continuing economic expansion
- Recovering regional employment
- Lower fuel prices
- Ongoing realization of roadway investments made over the past decade
- Better value



#### **Revenue Growth**





<sup>\*2015</sup> July Toll Revenue - Estimated

#### What's Next



- August typically records highest volume of transactions
- Growth is forecasted to continue for 2016



### **Travel Tips**



#### Best time to start your weekend trip

- Thursday before 1 p.m.
- Friday between 10 and 11 a.m. or after 7 p.m.

#### Know before you go

- Sign up for Tollway Trip Tweets
- View real-time Tollway roadway camera views
- Go online and check travel times via www.travelmidwest.com





# **THANK YOU**





- Recent quarterly car growth most since 2010
- Continued truck growth







Chicago Metropolitan Statistical Area vs. Regional and National





### Midwest Economy Index: Manufacturing

Chicago Fed index that measures growth manufacturing business activity