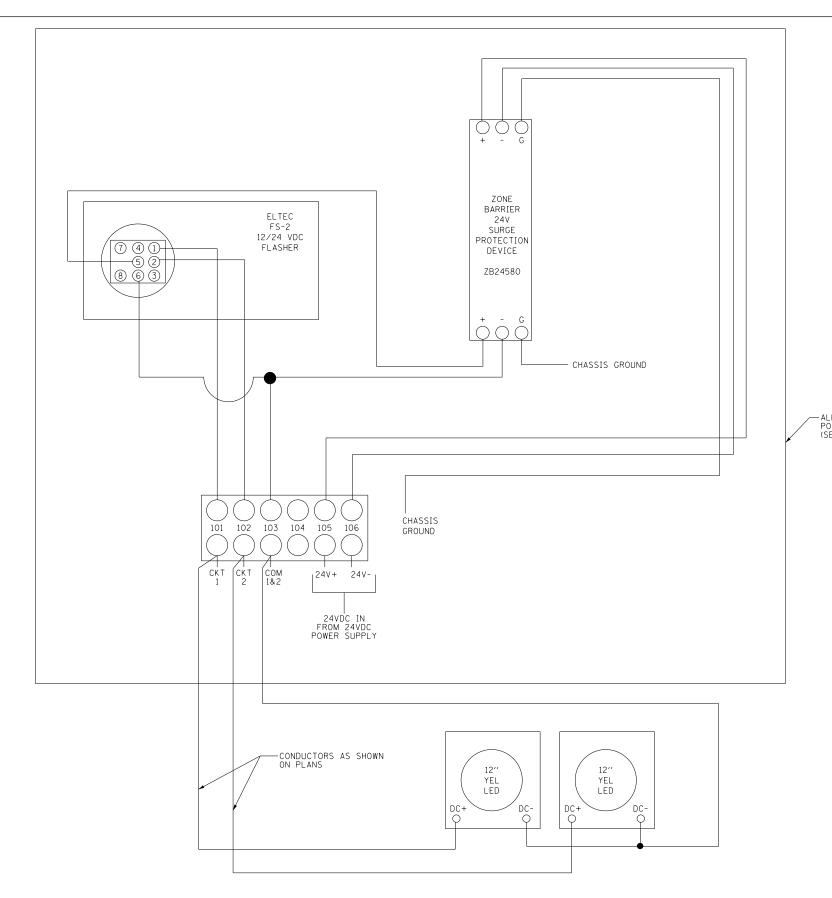

M-ITS-1700

FLASHING SIGN BEACON INSTALLATION BREAKAWAY ELECTRICAL DETAIL DATE

3-31-2016

|          | 24V FLASHING BEACON ASSEMBLY                      |
|----------|---------------------------------------------------|
| YTITMAUC | PART AND DESCRIPTION                              |
| 1        | ZB24580 24VDC SURGE PROTECTION DEVICE             |
| 1        | ELTEC FS2 24/12VDC FLASHER                        |
| 1        | 8 PIN HARNESS FOR FS2 FLASHER                     |
| 1        | MARATHON 1506 TERMINAL BLOCK                      |
| 2        | TRASTAR, INC. DURALIGHT LED, JXC300-HFTDCY, 24VDC |
| 2        | 12" SIGNAL HOUSING FOR LED                        |
| 2        | 12" TUNNEL VISORS (FOR ABOVE)                     |
| _        |                                                   |

NOTE: SIGNAL HOUSING SHALL BE POLYCARBONATE YELLOW BODY, BLACK DOOR, WITH BLACK TUNNEL VISOR AND LED MODULE INSTALLED.

-ALL PARTS TO BE LOCATED IN POLE MOUNTED ITS ENCLOSURE (SEE PLANS FOR LOCATION)

| FS-2 WIRING H |        | HARNESS        |
|---------------|--------|----------------|
| PIN           | COLOR  | FUNCTION       |
| 1             | BLUE   | FLASH OUTPUT 1 |
| 2             | ORANGE | FLASH OUTPUT 2 |
|               |        |                |
|               |        |                |
| 5             | RED    | 12V-32VDC IN   |
| 6             | BLACK  | DC COMMON      |
|               |        |                |
|               |        |                |

THE DESIGNER SHALL DETERMINE THE WIRING SIZE AND TYPE FROM THE FLASHING UNIT TO THE LED HEADS.

M-ITS-1701

FLASHING SIGN BEACON INSTALLATION WIRING DIAGRAM

DATE 3-31-2016