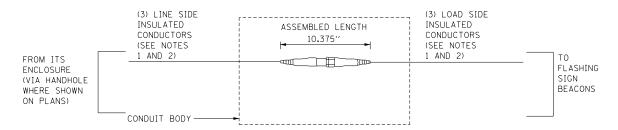

## NON-FUSED BREAKAWAY ELECTRICAL CONNECTORS

## NON-FUSED BREAKAWAY ELECTRICAL EXPLODED VIEW

- 1. SEE PLANS FOR REQUIRED CONDUCTOR SIZES.
- 2. ALL THREE CONDUCTORS SHALL BE IN ONE HARNESS.
- 3. AS AN ALTERNATE TO THE CONDUIT BODY ON FOUNDATION, USE THERMOPLASTIC JUNCTION BOXES (CARLON PART NO. E989UUN OR APPROVED EQUAL)
- 4. SLACK IN LINE SIDE CABLE SHALL BE PROVIDED IN HANDHOLE.
- 5. SLACK IN LOAD SIDE CABLE SHALL BE PROVIDED IN TYPE "T" CONDUIT BODY, BUT CABLE SHALL BE TIED.