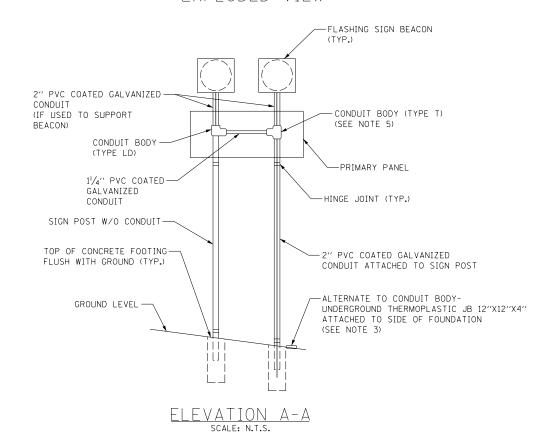

NOTE TO DESIGNER

THIS BASE SHEET SHOWS TYPICAL NEW CONSTRUCTION BUT IT IS NOT A STANDARD DRAWING, IT REQUIRES COMPLETION BY THE DESIGNER PRIOR TO INSERTION INTO A CONTRACT. MICROSTATION FILES AND THE "CADD STANDARDS MANUAL" ARE AVAILABLE ON THE ILLINOIS TOLLWAY WEBSITE. THE DESIGNER SHALL ACCEPT THE RESPONSIBILITY OF THE DESIGN OF THIS SHEET UPON ITS COMPLETION AND INSERTION INTO A CONTRACT. ALL "NOTE TO DESIGNER" BOXES SHALL BE REMOVED BY THE DESIGNER PRIOR TO INSERTION OF THE SHEET INTO THE PLAN SET.