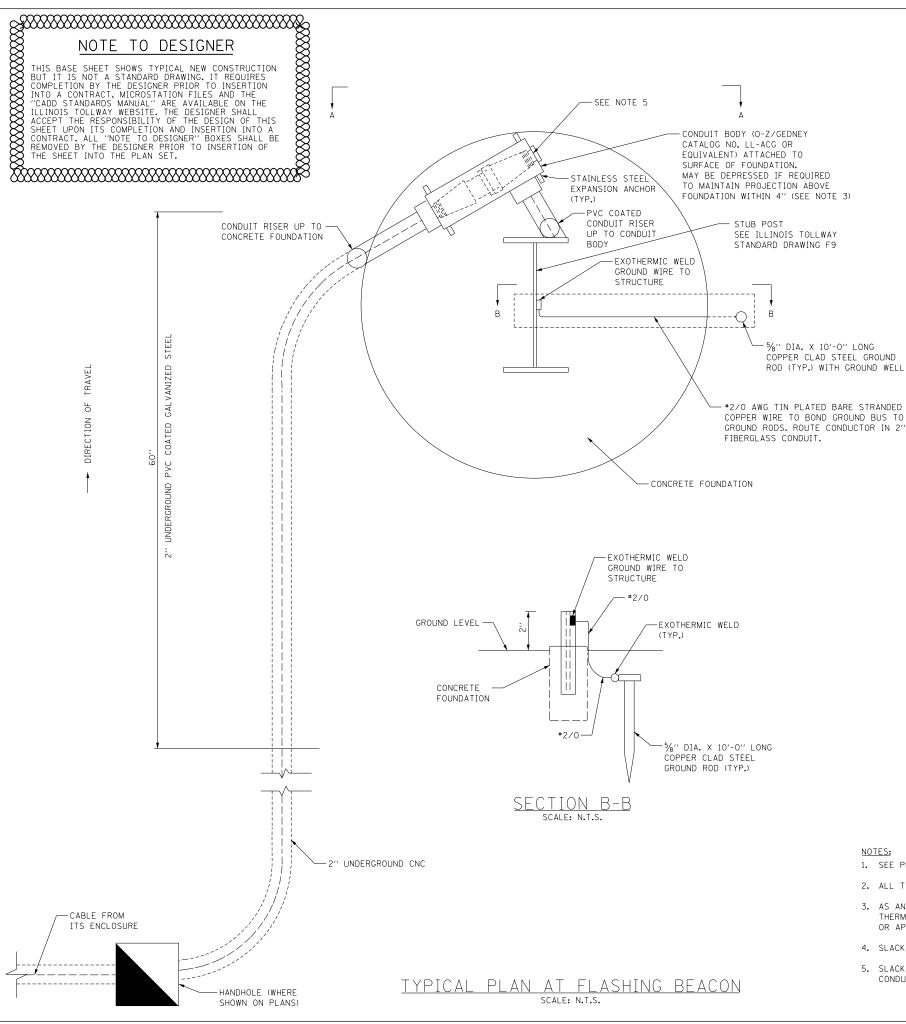

NOTE TO DESIGNER

THIS BASE SHEET SHOWS TYPICAL NEW CONSTRUCTION BUT IT IS NOT A STANDARD DRAWING, IT REQUIRES COMPLETION BY THE DESIGNER PRIOR TO INSERTION INTO A CONTRACT. MICROSTATION FILES AND THE "CADD STANDARDS MANUAL" ARE AVAILABLE ON THE ILLINOIS TOLLWAY WEBSITE. THE DESIGNER SHALL ACCEPT THE RESPONSIBILITY OF THE DESIGN OF THIS SHEET UPON ITS COMPLETION AND INSERTION INTO A CONTRACT. ALL "NOTE TO DESIGNER" BOXES SHALL BE REMOVED BY THE DESIGNER PRIOR TO INSERTION OF THE SHEET INTO THE PLAN SET.