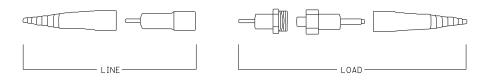

## NON-FUSED BREAKAWAY ELECTRICAL EXPLODED VIEW

- 1. SEE PLANS FOR REQUIRED CONDUCTOR SIZES.
- 2. ALL THREE CONDUCTORS SHALL BE IN ONE HARNESS.
- 3. AS AN ALTERNATE TO THE CONDUIT BODY ON FOUNDATION, USE THERMOPLASTIC JUNCTION BOXES (CARLON PART NO. E989UUN OR APPROVED EQUAL)
- 4. SLACK IN LINE SIDE CABLE SHALL BE PROVIDED IN HANDHOLE.
- 5. SLACK IN LOAD SIDE CABLE SHALL BE PROVIDED IN TYPE "T" CONDUIT BODY, BUT CABLE SHALL BE TIED.