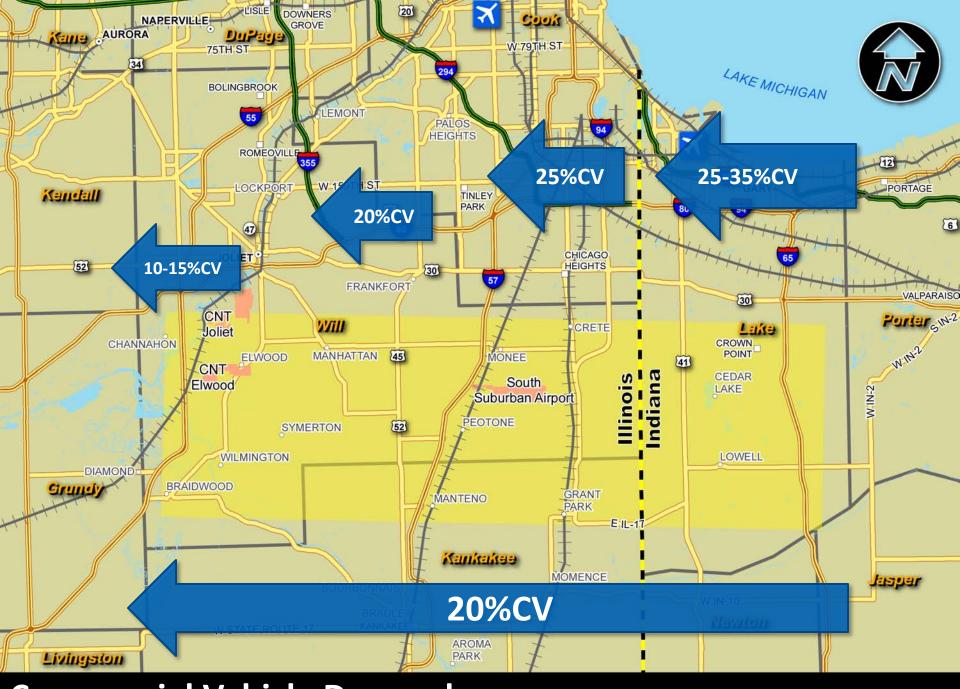

# Illiana Expressway

#### **Rocco Zucchero**

November 18, 2010

















### **Joliet Union Pacific Intermodal Facility**









## **Resolutions of Support**

- Aroma Park
- Beecher
- Bolingbrook
- Bourbonnais
- Bradley
- Channahon
- Chebanse
- Crest Hill
- Crete
- Diamond
- Economic Alliance

- of Kankakee Co.
- Frankfort
- Grant Park
- Hopkins Park
- Joliet
- Kankakee
- Kankakee County
- Kankakee Co.
  - Regional Chamber
  - Lockport

- Manhattan
- Manteno
- Momence
- Monee
- Romeoville
- □ St. Anne
- Will County
- Wilmington
- Will CountyGovernmentLeague



### **Next Steps**

- IDOT Lead Agency for Phase I Environmental
- □ Phase I Tentative Schedule
  - □ Tier One 2-3 Years
  - Tier Two 2-3 Years
- □ CMAP 2040 Plan Unconstrained Project List
- Determine Tollway role
- Determine whether to seek General Assembly Resolution



## **Summary**

#### **