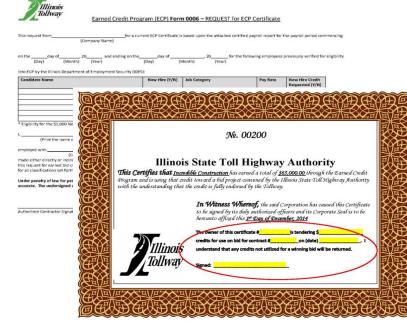

## **Obtaining Your ECP Certificate**

### Submit the following documentation

- Request for ECP Certificate Form 006
- Payroll data

### **Receive your ECP Certificate**

 Tollway will mail your ECP Certificate upon approval

Submit documentation to ecp@getipass.com