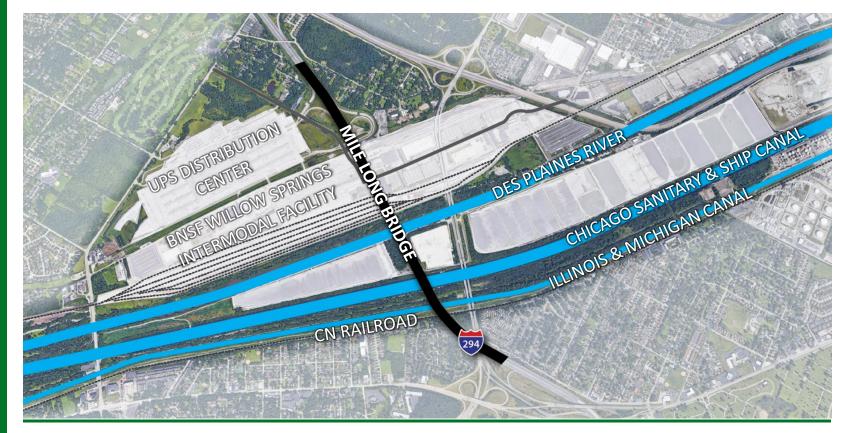

e Technical Outreach Committee Meeting

Presented by Rocco Zucchero November 2018

#### 2018 OUTREACH

More than 110 Community Engagements

Property owner meetings

Municipality meetings

3 Open houses

Community and business outreach

# Technical Outreach Committee



# Corridor Planning Council Recommendations

- Congestion
- Access
- Flooding and Drainage
- Freight



# Central Tri-State Concept



# Mainline Construction Timeline



#### O'Hare Oasis Pavilion Removal

https://youtu.be/9IFVqdVg6cU



### **North Avenue Interchange**





### I-290/I-88 Interchange Project at I-294



### I-290/I-88 Interchange Project at I-294

https://www.youtube.com/watch?v=2exJqjXaTJk



### **BNSF Bridge Project**





#### **EXISTING**



#### CONSTRUCTION



#### COMPLETE



### Mile Long Bridge





### **Coming Up**

- Noise
- Aesthetics
- Fiber relocation
- Future meetings





# MOVE

#### **Outreach and Communications**



### **Aesthetics**

#### **I-294 Over Local Road**



#### **Aesthetics**

#### **Local Road Under Tollway – Landscaping**



#### Balmoral Ave. Lawrence Ave. Wolf Rd. North Ave. **Fiber Relocation** COOK DUPAGE BNSF Railroad PROPOSED CENTRAL TRI-STATE **TEMPORARY FIBER Temporary Fiber on Wood Poles/Aerial Temporary Fiber in Conduit** Mile Long Bridge **Advanced Tree Removal Route** Future I-490 Tollway **Fiber Attached** 95th St. to Structure Presented by Rocco Zucchero November 2018

### 2019 Potential Technical Outreach Committee Topics

- Design and construction
- Drainage and stormwater
- Environmental and sustainability initiatives
- Access and interch