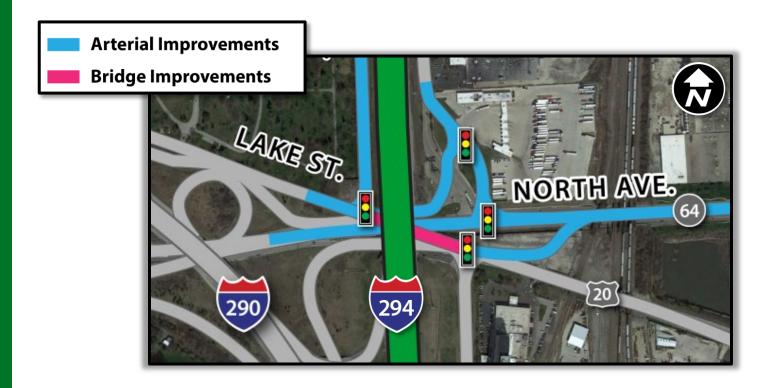

# Central Tri-State Technical Outreach Committee Meeting

Presented by Rocco Zucchero November 2018

#### 2018 OUTREACH

More than 110 Community Engagements

Property owner meetings

Municipality meetings

3 Open houses

Community and business outreach

# Technical Outreach Committee



# Corridor Planning Council Recommendations

- Congestion
- Access
- Flooding and Drainage
- Freight



# Central Tri-State Concept



# Mainline Construction Timeline



#### O'Hare Oasis Pavilion Removal

https://youtu.be/9IFVqdVg6cU



### **North Avenue Interchange**





### I-290/I-88 Interchange Project at I-294



### I-290/I-88 Interchange Project at I-294

https://www.youtube.com/watch?v=2exJqjXaTJk



### **BNSF Bridge Project**





#### **EXISTING**



#### CONSTRUCTION



#### COMPLETE



### Mile Long Bridge





### **Coming Up**

- Noise
- Aesthetics
- Fiber relocation
- Future meetings





# MOVE

#### **Outreach and Communications**



### **Aesthetics**

#### **I-294 Over Local Road**



#### **Aesthetics**

#### **Local Road Under Tollway – Landscaping**



#### Balmoral Ave. Lawrence Ave. Wolf Rd. North Ave. **Fiber Relocation** COOK DUPAGE BNSF Railroad PROPOSED CENTRAL TRI-STATE **TEMPORARY FIBER Temporary Fiber on Wood Poles/Aerial Temporary Fiber in Conduit** Mile Long Bridge **Advanced Tree Removal Route** Future I-490 Tollway **