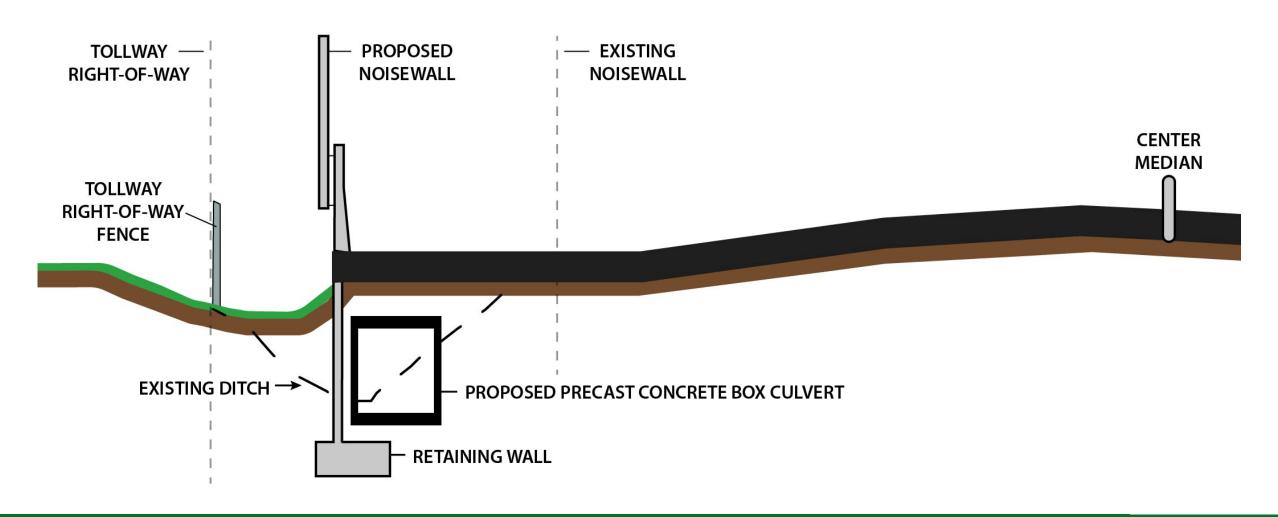

#### NOISEWALL CONSTRUCTION

#### Retaining Wall Mounted

Presented on March 5, 2020 13