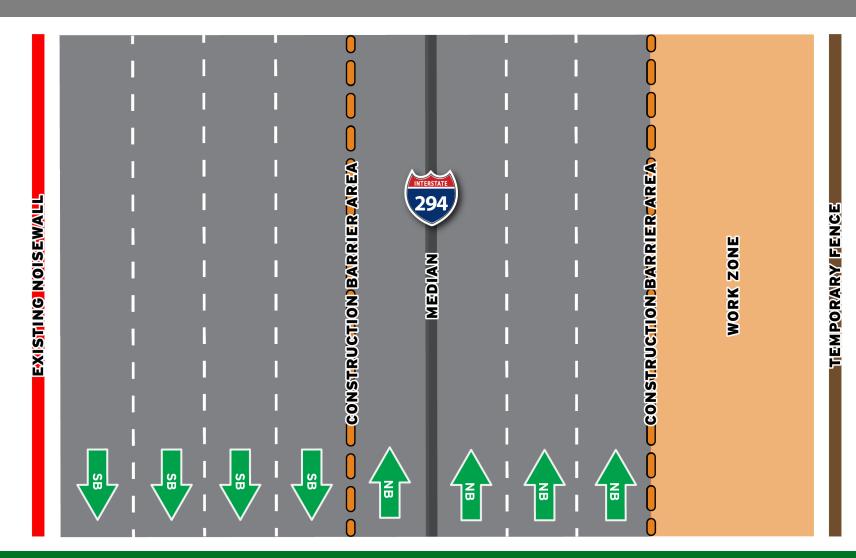

#### NOISEWALL CONSTRUCTION

#### Retaining Wall Mounted

Presented on March 5, 2020 13