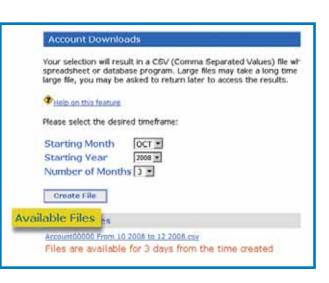

### Account Downloads

Account Downloads provides a comprehensive listing of every transaction for every transponder.

Report details include:

- Transaction date
- Transponder ID
- Toll plaza number/location
- Transaction amount

Once complete\*\*, the Account Downloads report is located under the **Available Files** header as a CSV file. CSV files can be opened in a spreadsheet program.<sup>†</sup>

\*Reports show a list of all transponders ever associated with your account, even if they are currently inactive.

 $\ast\ast$  Large commercial account files may take up to 24 or more hours to process.

† Files will only available for three days from the time created.