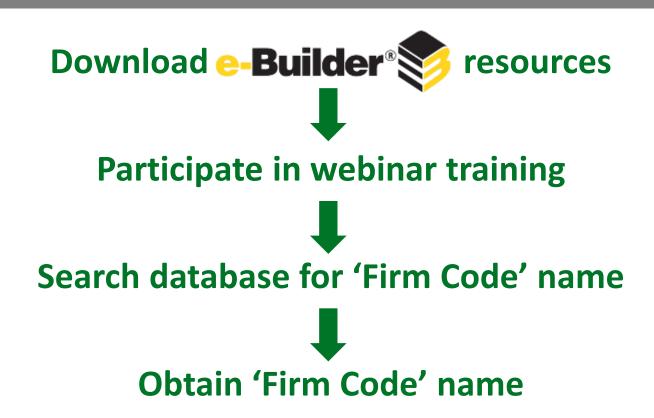

### SUBMITTING STATEMENT OF INTERESTS (SOIs) e-Builder Procedure

Have questions? Contact <a href="mailto:ebuilder@getipass.com">ebuilder@getipass.com</a>