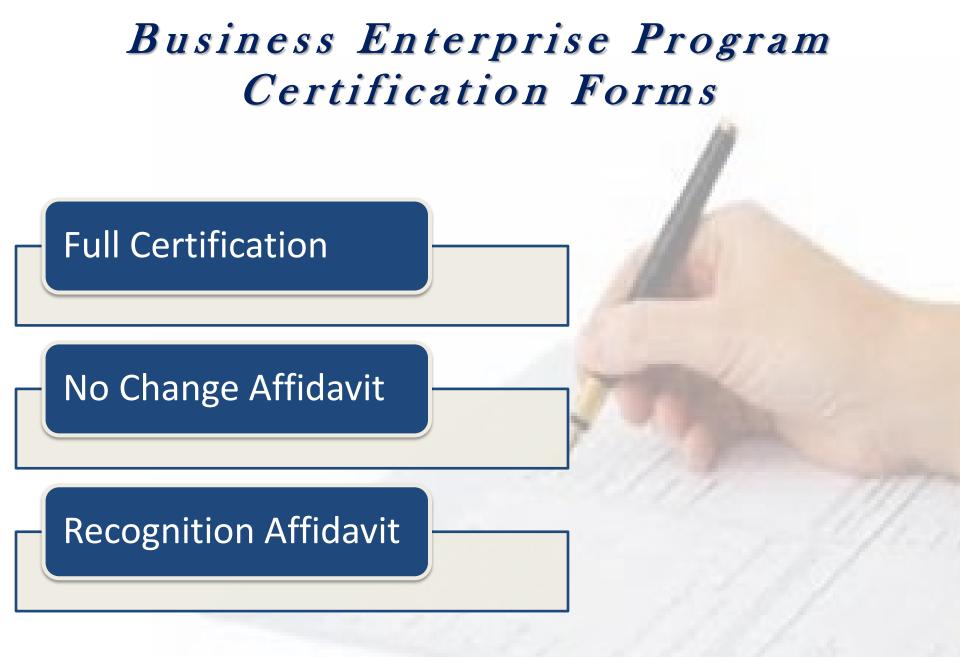

## The Vendor Registration Form

Businesses that would like to enroll in the Business Enterprise Program (BEP) must first complete and submit a **vendor registration form** in addition to the forms listed below. A business may participate in both the Business Enterprise Program and the Veteran Business Program (VBP), if it meets each program's requirements.