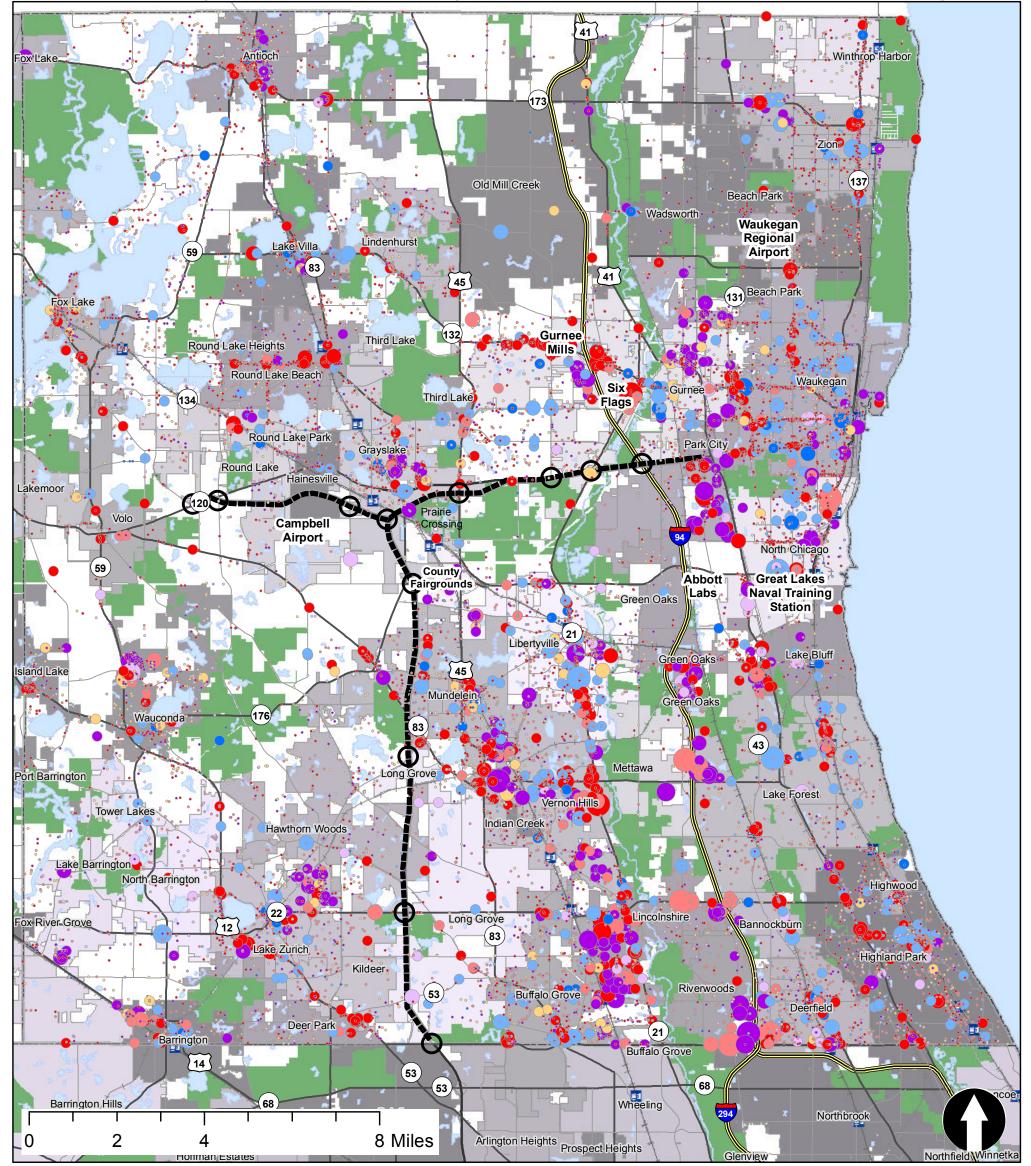

## Proposed Lake County Corridor Lake County Businesses by Sector, Location and Employees

| 0          | LCTIP Interchange Locations | Number of Employees |               |  |
|------------|-----------------------------|---------------------|---------------|--|
|            | Approximate 53/120 Corridor | 0                   | 0 - 38        |  |
| <u>ê</u> 1 | Metra Stations              | $\bigcirc$          | 39 - 180      |  |
|            | Metra Lines                 | $\bigcirc$          | 181 - 700     |  |
|            |                             | $\bigcirc$          | 701 - 1,710   |  |
|            |                             | $\bigcirc$          | 1,711 - 6,100 |  |
|            |                             |                     |               |  |

## Type of Business

- Agriculture, Mining, Constr & Utilities
- Manufacturing, Wholesale & Transportation
- Retail, Food, Consumer Svcs, Accom & Entertainment
- Management, Finance, RE, Prof & Scientific Svcs
- Administrative, Waste Managementt & Support Svcs
- Education & Healthcare

Government & Public Administration

Note: Alignment and interchange/intersection locations are approximate. Source: ESRI Business Analyst